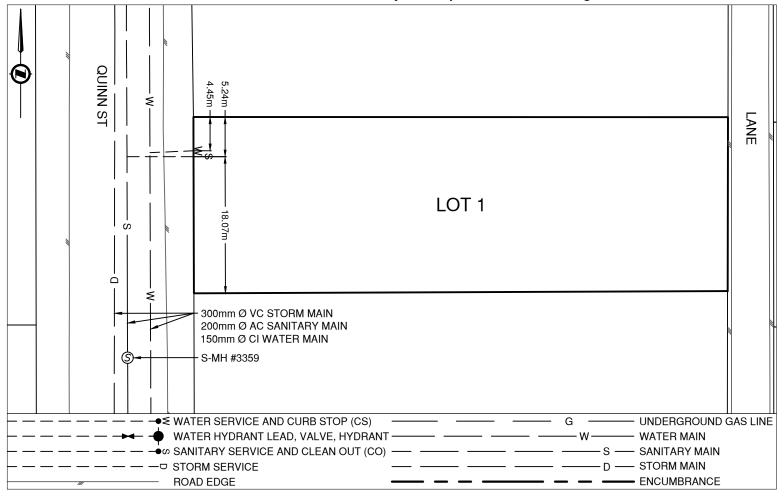

## Civic Address: 2108 QUINN ST Legal Description: Lot: 1 District Lot: 936 Plan: EPP108557 **Invert Elev** Invert Elev @ Invert Elev @ **Distance into** Diameter Installation Service Type Material (mm)@ Main (m) Property Line (m) Service End (m) Property (m) Date Sanitary 100 PVC 600.91 May 2019 ---Water 25 COPPER 601.29 601.24 May 2019 --Storm N/A \_ -\_ \_ Sanitary Service Connection Location Notes Storm Service Connection Location Notes Distance from downstream SAN MH #3359: 26.58m Distance from downstream STM MH #: N/A Distance to upstream SAN MH #3244: 64.86m Distance to upstream STM MH #: N/A **Miscellaneous Utilities** Power Communications Cable Gas **BC Hydro** TELUS Shaw Cable FortisBC **Overhead Service Overhead Service Overhead Service** Underground Service

Installation By: City of Prince George

Comments:

Water Service is ~4.4m from the North West corner of Lot 1. Sanitary Service is ~5.2m from the North West corner of Lot 1.

MU: 102087. WO: 99417 / 99418.

## NOT TO SCALE The information contained herein is for internal use only. Not to be relied on unless confirmed by site inspection and/or investigation.