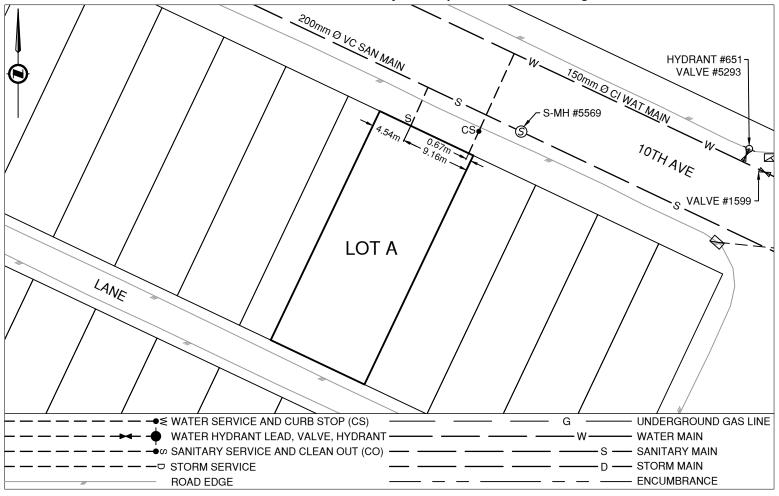

| Service Type                                                                       | Diameter<br>(mm) | Material | Invert Elev<br>@ Main (m) |                                    |                                        | Invert Elev @<br>Service End (m) | Distance into<br>Property (m) | Installation<br>Date |  |  |
|------------------------------------------------------------------------------------|------------------|----------|---------------------------|------------------------------------|----------------------------------------|----------------------------------|-------------------------------|----------------------|--|--|
| Sanitary                                                                           | 100              | AC       | -                         | 579.37                             |                                        | -                                | 2.42                          | December 1956        |  |  |
| Water                                                                              | 19               | COPPER   | -                         | -                                  |                                        | -                                | -                             | December 1956        |  |  |
| Storm                                                                              | N/A              | -        | -                         | -                                  |                                        | -                                | -                             | -                    |  |  |
| Sanitary Service Connection Location Notes Storm Service Connection Location Notes |                  |          |                           |                                    |                                        |                                  |                               |                      |  |  |
| Distance from downstream SAN MH #5569: 13.65m                                      |                  |          |                           |                                    | Distance from downstream STM MH #: N/A |                                  |                               |                      |  |  |
| Distance to upstream                                                               | m SAN MH #3093:  | 73.92m   |                           | Distance to upstream STM MH #: N/A |                                        |                                  |                               |                      |  |  |
| Miscellaneous Utilities                                                            |                  |          |                           |                                    |                                        |                                  |                               |                      |  |  |
| Power Co                                                                           |                  |          | communications            |                                    | Cable                                  |                                  | Gas                           |                      |  |  |

| Power                                                                                                                                        |         | Communications   | Cable            |             |            | Gas                 |              |   |  |  |  |
|----------------------------------------------------------------------------------------------------------------------------------------------|---------|------------------|------------------|-------------|------------|---------------------|--------------|---|--|--|--|
| BC Hydro                                                                                                                                     |         | TELUS            | Shaw Cable       |             |            | FortisBC            |              |   |  |  |  |
| Overhead Service                                                                                                                             |         | Overhead Service | Overhead Service |             |            | Underground Service |              |   |  |  |  |
| Installation By:                                                                                                                             | Unknown |                  |                  | Draft Date: | 2022-10-24 |                     | Survey Date: | - |  |  |  |
| Comments:                                                                                                                                    |         |                  |                  |             |            |                     |              |   |  |  |  |
| Curb Stop is ~0.7m North West from the North East corner of Lot A. Sanitary Service is ~9.2m North West from the North East corner of Lot A. |         |                  |                  |             |            |                     |              |   |  |  |  |
| MU #102262                                                                                                                                   |         |                  |                  |             |            |                     |              |   |  |  |  |