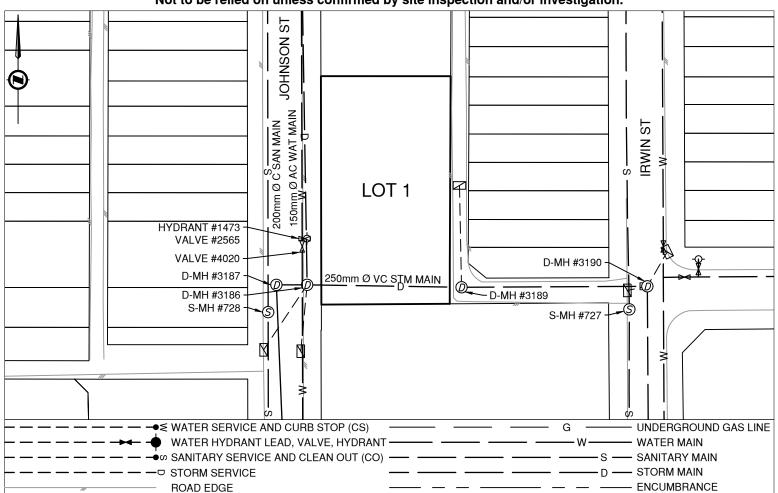

## **Lot Services Sketch**

PID:

031519741

Civic Address: 1388 JOHNSON ST

Legal Description: Lot: 1 District Lot: 1429 Plan: EPP109685

| Service Type | Diameter<br>(mm) | Material | Invert Elev<br>@ Main (m) | Invert Elev @<br>Property Line (m) | Invert Elev @<br>Service End (m) | Distance into<br>Property (m) | Installation<br>Date |
|--------------|------------------|----------|---------------------------|------------------------------------|----------------------------------|-------------------------------|----------------------|
| Sanitary     | N/A              | -        | -                         | -                                  | -                                | -                             | -                    |
| Water        | N/A              | -        | -                         | -                                  | -                                | -                             | -                    |
| Storm        | N/A              | -        | -                         | -                                  | -                                | -                             | -                    |

## Comments:

Lot 1 is not serviced.

## NOT TO SCALE The information contained herein is for internal use only. Not to be relied on unless confirmed by site inspection and/or investigation.