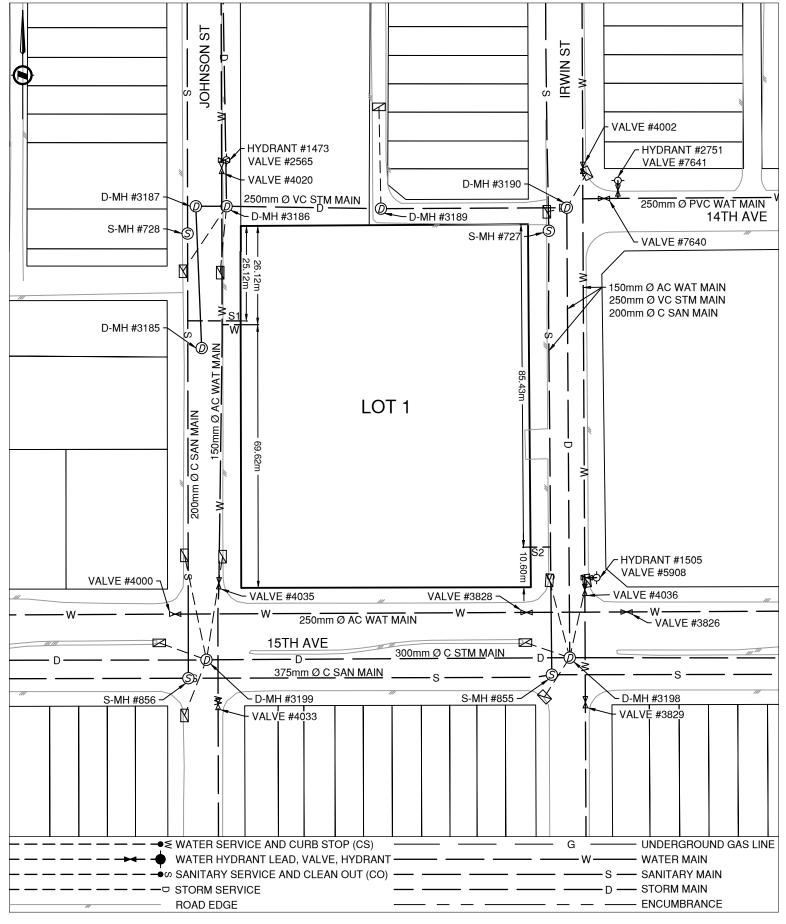

Civic Address: 3000 15TH AVE

Legal Description: Lot: 1 District Lot: 1429 Plan: EPP109684

| Water (W) 100 STEEL Image: Construction of the state of the               | Service Type                        | Diameter<br>(mm)   | Material          | Invert Elev<br>@ Main (m) | Invert Elev @<br>Property Line | -                                    | Invert Elev (<br>Service End ( |           | )istance inte<br>Property (m |             | nstallation<br>Date |
|------------------------------------------------------------------------------------------------------------------------------------------------------------------------------------------------------------------------------------------------------------------------------------------------------------------------------------------------------------------------------------------------------------------------------------------------------------------------------------------------------------------------------------------------------------------------------------------------------------------------------------------------------------------------------------------------------------------------------------------------------------------------------------------------------------------------------------------------------------------------------------------------------------------------------------------------------------------------------------------------------------------------------------------------------------------------------------------------------------------------------------------------------------------------------------------------------------------------------------------------------------------------------------------------------------------------------------------------------------------------------------------------------------------------------------------------------------------------------------------------------------------------------------------------------------------------------------------------------------------------------------------------------------------------------------------------------------------------------------------------------------------------------------------------------------------------------------------------------------------------------------------------------------------------------------------------------------------------------------------------------------------------------------------------------------------|-------------------------------------|--------------------|-------------------|---------------------------|--------------------------------|--------------------------------------|--------------------------------|-----------|------------------------------|-------------|---------------------|
| Water (W) 100 STEEL - - . January 1960   Storm N/A - - - - - - - - - - - - - - - - - - - - - - - - - - - - - - - - - - - - - - - - - - - - - - - - - - - - - - - - - - - - - - - - - - - - - - - - - - - - - - - - - - - - - - - - - - - - - - - - - - - - - - - - - - -                                                                                                                                                                                                                                                                                                                                                                                                                                                                                                                                                                                                                                                                                                                                                                                                                                                                                                                                                                                                                                                                                                                                                                                                                                                                                                                                                                                                                                                                                                                                                                                                                                                                                                                                                                                         | Sanitary (S1)                       | 150                | Unknown           | -                         | -                              |                                      | -                              |           | -                            | J           | anuary 1957         |
| Storm N/A Image: Mode of the state | Sanitary (S2)                       | 150                | Unknown           | -                         | -                              |                                      | -                              |           | - January 1958               |             |                     |
| Sanitary Service Connection Location Notes Storm Service Connection Location Notes   Distance from downstream SAN MH #: See Sketch for Details Distance from downstream STM MH #: N/A   Distance to upstream SAN MH #: See Sketch for Details Distance to upstream STM MH #: N/A   Miscellaneous Utilities   Power Communications Cable Gas   BC Hydro TELUS Shaw Cable FortisBC   Overhead Service Overhead Service Underground Service Installation By: Unknown Draft Date: 2022-10-25 Survey Date: -   Sanitary Service (S1) is ~25.1m South from the North West corner of Lot 1. Water Service (W) is ~26.1m South from the North West corner of Lot 1. Sanitary Service (S2) is ~10.6m North from the South East corner of Lot 1.   NOT TO SCALE The information contained herein is for internal use only.                                                                                                                                                                                                                                                                                                                                                                                                                                                                                                                                                                                                                                                                                                                                                                                                                                                                                                                                                                                                                                                                                                                                                                                                                                                 | Water (W)                           | 100                | STEEL             | -                         | -                              | Janua                                |                                |           |                              | anuary 1960 |                     |
| Distance from downstream SAN MH #: See Sketch for Details Distance from downstream STM MH #: N/A   Distance to upstream SAN MH #: See Sketch for Details Distance to upstream STM MH #: N/A   Miscellaneous Utilities   Miscellaneous Utilities   Power Communications Cable Gas   BC Hydro TELUS Shaw Cable FortisBC   Overhead Service Overhead Service Underground Service Installation Service Survey Date: -   Installation By: Unknown Overhead Service (S1) is ~25.1m South from the North West corner of Lot 1. Water Service (W) is ~26.1m South from the North West corner of Lot 1. Sanitary Service (S2) is ~10.6m North from the South East corner of Lot 1. NOT TO SCALE The information contained herein is for internal use only.                                                                                                                                                                                                                                                                                                                                                                                                                                                                                                                                                                                                                                                                                                                                                                                                                                                                                                                                                                                                                                                                                                                                                                                                                                                                                                                | Storm                               | N/A                | -                 | -                         | -                              |                                      | -                              | -         |                              |             | -                   |
| Distance to upstream SAN MH #: See Sketch for Details Distance to upstream STM MH #: N/A   Miscellaneous Utilities   Power Communications Cable Gas   BC Hydro TELUS Shaw Cable FortisBC   Overhead Service Overhead Service Underground Service   Installation By: Unknown Draft Date: 2022-10-25 Survey Date: -   Sanitary Service (S1) is ~25.1m South from the North West corner of Lot 1. Water Service (W) is ~26.1m South from the North West corner of Lot 1. Sanitary Service (S2) is ~10.6m North from the South East corner of Lot 1. Not TO SCALE The information contained herein is for internal use only. Stantary Service                                                                                                                                                                                                                                                                                                                                                                                                                                                                                                                                                                                                                                                                                                                                                                                                                                                                                                                                                                                                                                                                                                                                                                                                                                                                                                                                                                                                                        | Sanit                               | ary Service Co     | nnection Lo       | cation Notes              |                                | St                                   | orm Service C                  | onneo     | ction Locati                 | on No       | tes                 |
| Miscellaneous Utilities   Power Communications Cable Gas   BC Hydro TELUS Shaw Cable FortisBC   Overhead Service Overhead Service Underground Service   Installation By: Unknown Draft Date: 2022-10-25 Survey Date: -   Sanitary Service (S1) is ~25.1m South from the North West corner of Lot 1. Water Service (W) is ~26.1m South from the North West corner of Lot 1. Sanitary Service (S2) is ~10.6m North from the South East corner of Lot 1. NOT TO SCALE The information contained herein is for internal use only. Not internal use only.                                                                                                                                                                                                                                                                                                                                                                                                                                                                                                                                                                                                                                                                                                                                                                                                                                                                                                                                                                                                                                                                                                                                                                                                                                                                                                                                                                                                                                                                                                             | Distance from dow                   | Instream SAN MH    | #: See Sketch for | Details                   | Distance                       | from d                               | ownstream STM N                | /H #: N// | A                            |             |                     |
| Power Communications Cable Gas   BC Hydro TELUS Shaw Cable FortisBC   Overhead Service Overhead Service Underground Service   Installation By: Unknown Draft Date: 2022-10-25 Survey Date: -   Sanitary Service (S1) is ~25.1m South from the North West corner of Lot 1. Water Service (W) is ~26.1m South from the North West corner of Lot 1. Sanitary Service (S2) is ~10.6m North from the South East corner of Lot 1. NOT TO SCALE The information contained herein is for internal use only. Sanitary Service (S1) is conterval use only.                                                                                                                                                                                                                                                                                                                                                                                                                                                                                                                                                                                                                                                                                                                                                                                                                                                                                                                                                                                                                                                                                                                                                                                                                                                                                                                                                                                                                                                                                                                 | Distance to upstre                  | am SAN MH #: See   | e Sketch for Deta | ils                       | Distance                       | to ups                               | tream STM MH #:                | N/A       |                              |             |                     |
| BC Hydro TELUS Shaw Cable FortisBC   Overhead Service Overhead Service Overhead Service Underground Service   Installation By: Unknown Draft Date: 2022-10-25 Survey Date: -   Sanitary Service (S1) is ~25.1m South from the North West corner of Lot 1. Water Service (W) is ~26.1m South from the North West corner of Lot 1. Sanitary Service (S2) is ~10.6m North from the South East corner of Lot 1. NOT TO SCALE The information contained herein is for internal use only.                                                                                                                                                                                                                                                                                                                                                                                                                                                                                                                                                                                                                                                                                                                                                                                                                                                                                                                                                                                                                                                                                                                                                                                                                                                                                                                                                                                                                                                                                                                                                                              |                                     |                    |                   | Mis                       | cellaneous Utili               | ties                                 |                                |           |                              |             |                     |
| Overhead Service Overhead Service Underground Service   Installation By: Unknown Draft Date: 2022-10-25 Survey Date: -   Comments:   Sanitary Service (S1) is ~25.1m South from the North West corner of Lot 1. Water Service (W) is ~26.1m South from the North West corner of Lot 1.   Sanitary Service (S2) is ~10.6m North from the South East corner of Lot 1.   NOT TO SCALE The information contained herein is for internal use only.                                                                                                                                                                                                                                                                                                                                                                                                                                                                                                                                                                                                                                                                                                                                                                                                                                                                                                                                                                                                                                                                                                                                                                                                                                                                                                                                                                                                                                                                                                                                                                                                                    | Power Communications                |                    |                   |                           |                                |                                      | Cable                          |           |                              | Gas         |                     |
| Installation By: Unknown Draft Date: 2022-10-25 Survey Date: -   Comments:   Sanitary Service (S1) is ~25.1m South from the North West corner of Lot 1. Water Service (W) is ~26.1m South from the North West corner of Lot 1.   Sanitary Service (S2) is ~10.6m North from the South East corner of Lot 1.   NOT TO SCALE The information contained herein is for internal use only.                                                                                                                                                                                                                                                                                                                                                                                                                                                                                                                                                                                                                                                                                                                                                                                                                                                                                                                                                                                                                                                                                                                                                                                                                                                                                                                                                                                                                                                                                                                                                                                                                                                                            | BC Hydro                            |                    |                   | TELUS                     |                                | Sł                                   | naw Cable                      |           | FortisBC                     |             |                     |
| Comments:<br>Sanitary Service (S1) is ~25.1m South from the North West corner of Lot 1. Water Service (W) is ~26.1m South from the North West corner of Lot 1.<br>Sanitary Service (S2) is ~10.6m North from the South East corner of Lot 1.<br>NOT TO SCALE The information contained herein is for internal use only.                                                                                                                                                                                                                                                                                                                                                                                                                                                                                                                                                                                                                                                                                                                                                                                                                                                                                                                                                                                                                                                                                                                                                                                                                                                                                                                                                                                                                                                                                                                                                                                                                                                                                                                                          | Overhead Service Overhead Service 0 |                    |                   |                           |                                | Overhead Service Underground Service |                                |           |                              |             |                     |
| Sanitary Service (S1) is ~25.1m South from the North West corner of Lot 1. Water Service (W) is ~26.1m South from the North West corner of Lot 1.<br>Sanitary Service (S2) is ~10.6m North from the South East corner of Lot 1.<br>NOT TO SCALE The information contained herein is for internal use only.                                                                                                                                                                                                                                                                                                                                                                                                                                                                                                                                                                                                                                                                                                                                                                                                                                                                                                                                                                                                                                                                                                                                                                                                                                                                                                                                                                                                                                                                                                                                                                                                                                                                                                                                                       | Installation By:                    | Unknown            |                   |                           |                                |                                      | Draft Date:                    | 2022-     | 2022-10-25 Survey Date: -    |             |                     |
| Sanitary Service (S2) is ~10.6m North from the South East corner of Lot 1.<br>NOT TO SCALE The information contained herein is for internal use only.                                                                                                                                                                                                                                                                                                                                                                                                                                                                                                                                                                                                                                                                                                                                                                                                                                                                                                                                                                                                                                                                                                                                                                                                                                                                                                                                                                                                                                                                                                                                                                                                                                                                                                                                                                                                                                                                                                            | I                                   |                    |                   |                           | Comments:                      |                                      |                                |           | I                            |             | 1                   |
| NOT TO SCALE The information contained herein is for internal use only.                                                                                                                                                                                                                                                                                                                                                                                                                                                                                                                                                                                                                                                                                                                                                                                                                                                                                                                                                                                                                                                                                                                                                                                                                                                                                                                                                                                                                                                                                                                                                                                                                                                                                                                                                                                                                                                                                                                                                                                          | Sanitary Service (                  | S1) is ~25.1m Sout | h from the North  | West corner of Lot        | 1. Water Service (W            | ) is ~2                              | 6.1m South from t              | he North  | n West corner o              | f Lot 1.    |                     |
| •                                                                                                                                                                                                                                                                                                                                                                                                                                                                                                                                                                                                                                                                                                                                                                                                                                                                                                                                                                                                                                                                                                                                                                                                                                                                                                                                                                                                                                                                                                                                                                                                                                                                                                                                                                                                                                                                                                                                                                                                                                                                | Sanitary Service (                  | S2) is ~10.6m Nort | n from the South  | East corner of Lot        | 1.                             |                                      |                                |           |                              |             |                     |
| Not to be relied on unless confirmed by site inspection and/or investigation.                                                                                                                                                                                                                                                                                                                                                                                                                                                                                                                                                                                                                                                                                                                                                                                                                                                                                                                                                                                                                                                                                                                                                                                                                                                                                                                                                                                                                                                                                                                                                                                                                                                                                                                                                                                                                                                                                                                                                                                    |                                     |                    |                   |                           |                                |                                      |                                |           |                              |             |                     |
|                                                                                                                                                                                                                                                                                                                                                                                                                                                                                                                                                                                                                                                                                                                                                                                                                                                                                                                                                                                                                                                                                                                                                                                                                                                                                                                                                                                                                                                                                                                                                                                                                                                                                                                                                                                                                                                                                                                                                                                                                                                                  |                                     |                    |                   |                           |                                |                                      |                                |           |                              |             |                     |
|                                                                                                                                                                                                                                                                                                                                                                                                                                                                                                                                                                                                                                                                                                                                                                                                                                                                                                                                                                                                                                                                                                                                                                                                                                                                                                                                                                                                                                                                                                                                                                                                                                                                                                                                                                                                                                                                                                                                                                                                                                                                  |                                     |                    |                   |                           |                                |                                      |                                |           |                              |             |                     |

## **SEE PAGE 2 FOR SKETCH**

|                                  |          | G ——     | UNDERGROUND GAS LINE |
|----------------------------------|----------|----------|----------------------|
| WATER HYDRANT LEAD, VALVE, HYDRA | NT       | — W —    | WATER MAIN           |
|                                  | 0)       | ——— S —— | SANITARY MAIN        |
|                                  | <u> </u> | —— D —   | STORM MAIN           |
| ROAD EDGE                        |          |          | ENCUMBRANCE          |

## Lot Services Sketch

NOT TO SCALE The information contained herein is for internal use only. Not to be relied on unless confirmed by site inspection and/or investigation.