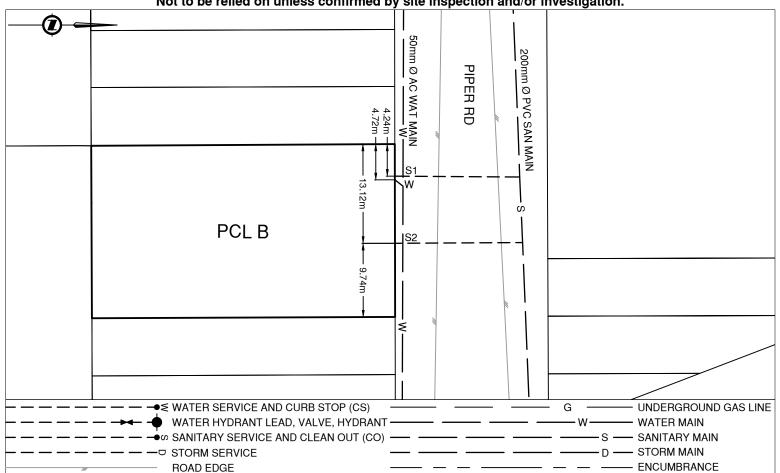

## **Lot Services Sketch**

PID:

031498183

Civic Address: 2888 PIPER RD

Legal Description: Lot: PCL B (CA9311080) Block: 29 District Lot: 629 Plan: 902

| Service Type  | Diameter<br>(mm) | Material | Invert Elev<br>@ Main (m) | Invert Elev @<br>Property Line (m) | Invert Elev @<br>Service End (m) | Distance into<br>Property (m) | Installation<br>Date |
|---------------|------------------|----------|---------------------------|------------------------------------|----------------------------------|-------------------------------|----------------------|
| Sanitary (S1) | 100              | AC       | -                         | -                                  | -                                | -                             | December 1976        |
| Sanitary (S2) | 100              | PVC      | -                         | -                                  | -                                | -                             | December 1976        |
| Water (W)     | 19               | COPPER   | 688.35                    | 688.40                             | -                                | -                             | January 2016         |
| Storm         | N/A              | -        | -                         | -                                  | -                                | -                             | -                    |

| Sanitary Service (S1) Connection Location Notes | Sanitary Service (S2) Connection Location Notes |
|-------------------------------------------------|-------------------------------------------------|
| Distance from downstream SAN MH #3330: 39.60m   | Distance from downstream SAN MH #3330: 30.91m   |
| Distance to upstream SAN MH #3331: 31.60m       | Distance to upstream SAN MH #3331: 40.28m       |

## Comments:

Sanitary Service (S1) is 4.2m East from the North West corner of PCL B. Water Service is ~4.7m East from the North West corner of PCL B.

Sanitary Service (S2) is ~13.1m East from the North West corner of PCL B. WO#: 5001681.