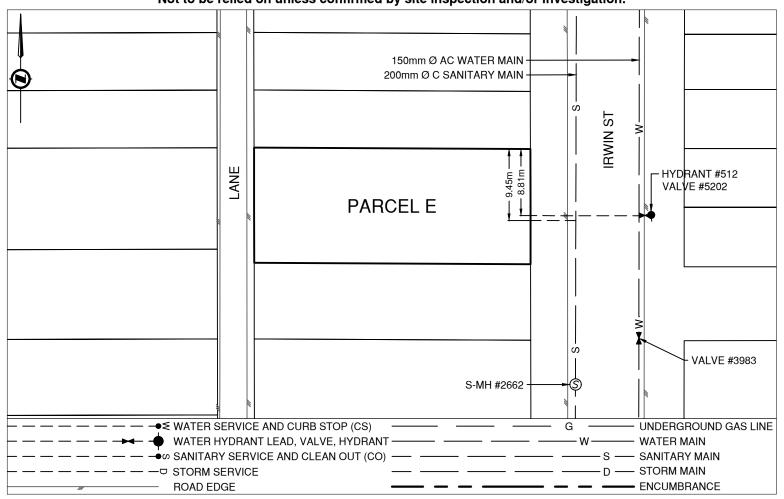

## PRINCE GEORGE

Civic Address: 687 IRWIN ST

Legal Description: Lot: Parcel E Block: 24 District Lot: 937 Plan: 752

| Service Type | Diameter<br>(mm) | Material | Invert Elev<br>@ Main (m) | Invert Elev @<br>Property Line (m) | Invert Elev @<br>Service End (m) | Distance into<br>Property (m) | Installation<br>Date |
|--------------|------------------|----------|---------------------------|------------------------------------|----------------------------------|-------------------------------|----------------------|
| Sanitary     | 100              | PVC      | -                         | -                                  | -                                | -                             | January 1960         |
| Water        | 19               | COPPER   | -                         | -                                  | -                                | -                             | January 1960         |
| Storm        | N/A              | -        | -                         | -                                  | -                                | -                             | -                    |

| Sanitary Service Connection Location Notes    | Storm Service Connection Location Notes |  |  |
|-----------------------------------------------|-----------------------------------------|--|--|
| Distance from downstream SAN MH #2662: 21.67m | Distance from downstream STM MH #: N/A  |  |  |
| Distance to upstream SAN MH #2658: 89.33m     | Distance to upstream STM MH #: N/A      |  |  |

| Miscellaneous Utilities |                  |                  |                     |  |  |  |  |  |
|-------------------------|------------------|------------------|---------------------|--|--|--|--|--|
| Power                   | Communications   | Cable            | Gas                 |  |  |  |  |  |
| BC Hydro                | TELUS            | Shaw Cable       | FortisBC            |  |  |  |  |  |
| Overhead Service        | Overhead Service | Overhead Service | Underground Service |  |  |  |  |  |

## Comments:

Water Service is ~8.8m from the North East corner of Parcel E. Sanitary Service is ~9.4m from the North East corner of Parcel E.