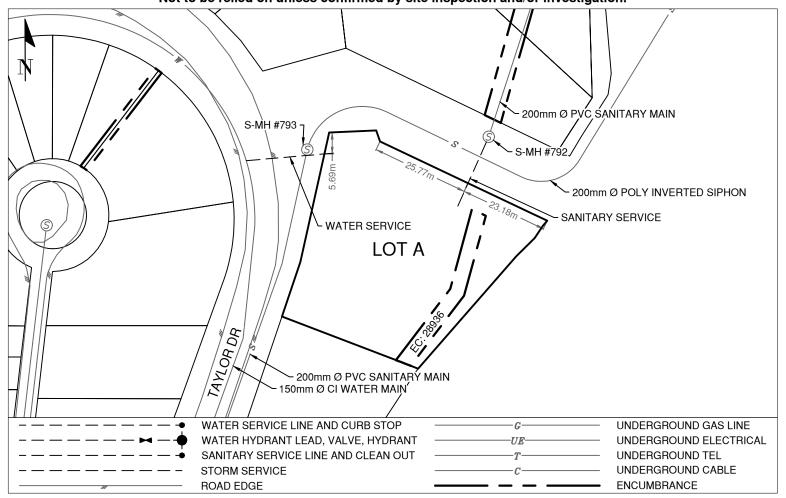

## **Lot Services Sketch**

| PID:   | 031419585 |
|--------|-----------|
| SD/MU: | -         |
| WO:    | -         |

Civic Address: 1440 TAYLOR DRIVE

Legal Description: Lot: A District Lot: 343 Plan: EPP101303

| Sanitary Service Connection Location Notes  | Storm Service Connection Location Notes |  |  |
|---------------------------------------------|-----------------------------------------|--|--|
| Distance from downstream SAN MH #792: 0.00m | Distance from downstream STM MH #: N/A  |  |  |
| Distance to upstream SAN MH #: N/A          | Distance to upstream STM MH #: N/A      |  |  |

## Comments:

Sanitary Service is ~25.77m from the Northern most corner of Lot A. Water Service is ~5.7m from the North Western corner of Lot A.

Sanitary Service breaks into S-MH#792.