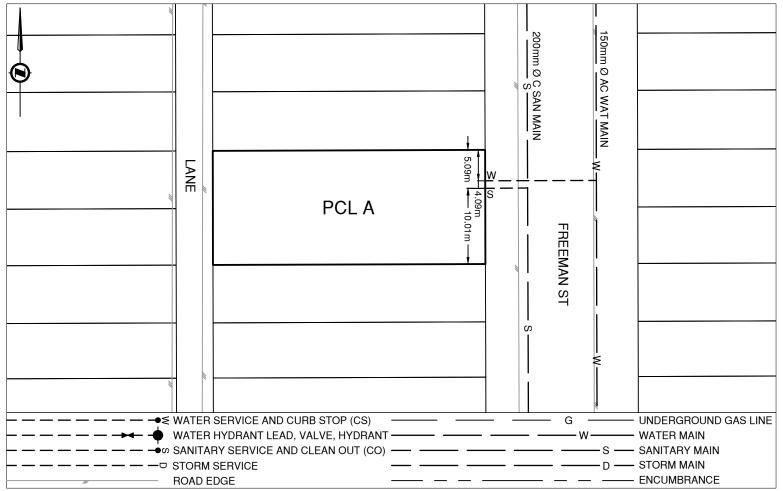

Legal Description: Lot: PCL A (CA9063662) Block: 64 District Lot: 937 Plan: 752

| Service Type                                  | Diameter<br>(mm)  | Material          | Invert Elev<br>@ Main (m) | Invert Elev @<br>Property Line (m |                                         | Invert Elev<br>Service End | <b>C</b>        | Distance into Ins<br>Property (m) |              |
|-----------------------------------------------|-------------------|-------------------|---------------------------|-----------------------------------|-----------------------------------------|----------------------------|-----------------|-----------------------------------|--------------|
| Sanitary                                      | 100               | AC                | -                         | -                                 |                                         | -                          |                 | -                                 | January 1964 |
| Water                                         | 19                | COPPER            | -                         | -                                 |                                         | -                          |                 | -                                 | January 1964 |
| Storm                                         | N/A               | -                 | -                         | -                                 |                                         | -                          |                 | -                                 | -            |
| Sanitary Service Connection Location Notes    |                   |                   |                           |                                   | Storm Service Connection Location Notes |                            |                 |                                   |              |
| Distance from downstream SAN MH #1639: 41.65m |                   |                   |                           |                                   | Distance from downstream STM MH #: N/A  |                            |                 |                                   |              |
| Distance to upstream SAN MH #1643: 69.43m     |                   |                   |                           |                                   | Distance to upstream STM MH #: N/A      |                            |                 |                                   |              |
|                                               |                   |                   | Mis                       | cellaned                          | ous Utilities                           |                            |                 |                                   |              |
| Power                                         |                   | C                 | Communications            |                                   | Cable                                   |                            |                 | Gas                               |              |
| BC Hydro                                      |                   |                   | TELUS                     |                                   | Shaw Cable                              |                            |                 | FortisBC                          |              |
| Overhead Service                              |                   |                   | Overhead Service          |                                   | Overhead Service                        |                            |                 | Underground Service               |              |
| Installation By: Unknown                      |                   |                   |                           |                                   | -                                       | Draft Date:                | 2022-10-25      | Survey Dat                        | e: -         |
|                                               |                   |                   |                           | Comm                              | nents:                                  | 1                          |                 | 1                                 | 1            |
| Water Service is ~5.                          | .1m South from th | ne North East cor | mer of PCLA Sani          | itary Servi                       | ce is ~5 1m Sout                        | th from the North F        | ast corner of P |                                   |              |