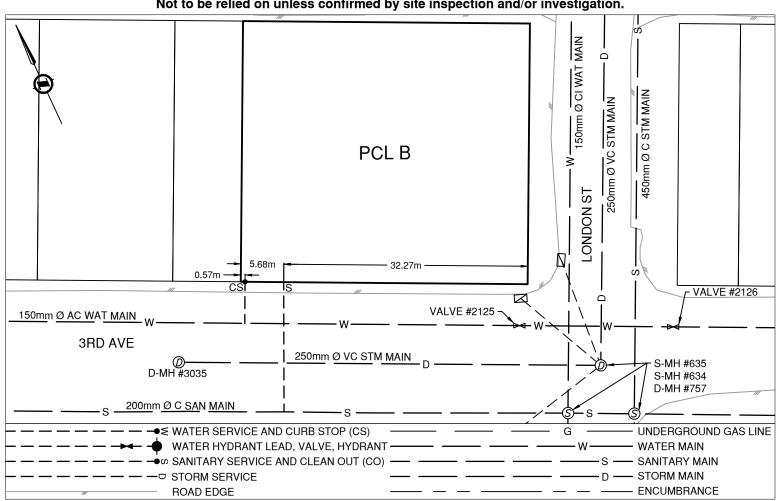

## **Lot Services Sketch**

PID:

031405444

Civic Address: 430 3RD AVE / 275 LONDON ST

Legal Description: Lot: PCL B (CA9036634) Block: 36 District Lot: 343 Plan: 1268

| Service Type | Diameter<br>(mm) | Material | Invert Elev<br>@ Main (m) | Invert Elev @<br>Property Line (m) | Invert Elev @<br>Service End (m) | Distance into Property (m) | Installation<br>Date |
|--------------|------------------|----------|---------------------------|------------------------------------|----------------------------------|----------------------------|----------------------|
| Sanitary     | 100              | AC       | -                         | 567.01                             | -                                | -                          | December 1956        |
| Water        | 19               | COPPER   | -                         | -                                  | -                                | -                          | December 1956        |
| Storm        | N/A              | -        | -                         | -                                  | -                                | -                          | -                    |

| Sanitary Service Connection Location Notes   | Storm Service Connection Location Notes |  |  |
|----------------------------------------------|-----------------------------------------|--|--|
| Distance from downstream SAN MH #634: 37.58m | Distance from downstream STM MH #: N/A  |  |  |
| Distance to upstream SAN MH #626: 74.38m     | Distance to upstream STM MH #: N/A      |  |  |

## Comments:

Curb Stop is ~0.6m South East from the South West corner of PCL B. Sanitary Service is ~5.7m South East from the South West corner of PCL B.

## NOT TO SCALE The information contained herein is for internal use only. Not to be relied on unless confirmed by site inspection and/or investigation.