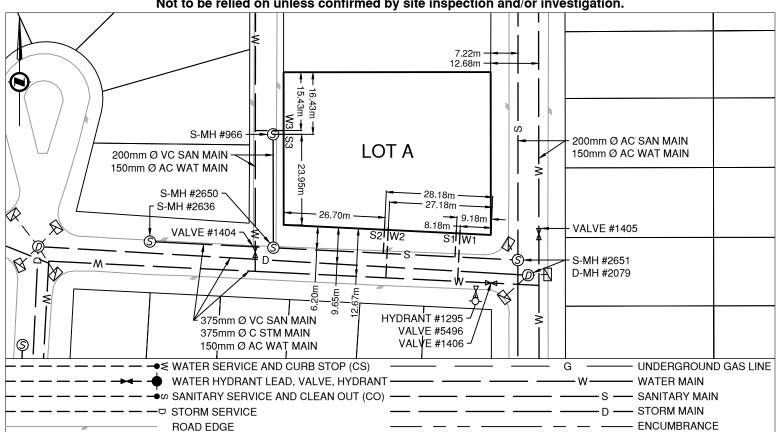

## **Lot Services Sketch**

PID:

031382215

Civic Address: 614 ZELKWAS AVE

Legal Description: Lot: A District Lot: 937 Plan: EPP102447

| Service Type  | Diameter<br>(mm) | Material | Invert Elev<br>@ Main (m) | Invert Elev @<br>Property Line (m) | Invert Elev @<br>Service End (m) | Distance into<br>Property (m) | Installation<br>Date |
|---------------|------------------|----------|---------------------------|------------------------------------|----------------------------------|-------------------------------|----------------------|
| Sanitary (S1) | 100              | AC       | -                         | -                                  | -                                | -                             | January 1965         |
| Sanitary (S2) | 100              | AC       | -                         | -                                  | -                                | -                             | January 1965         |
| Sanitary (S3) | 100              | AC       | -                         | -                                  | -                                | -                             | January 1965         |
| Water (W1)    | 19               | COPPER   | -                         | -                                  | -                                | -                             | January 1969         |
| Water (W2)    | 19               | COPPER   | -                         | -                                  | -                                | -                             | January 1969         |
| Water (W3)    | 19               | COPPER   | -                         | -                                  | -                                | -                             | January 1969         |

| Sanitary Service Connection Location Notes    | Storm Service Connection Location Notes |  |  |
|-----------------------------------------------|-----------------------------------------|--|--|
| Distance from downstream SAN MH #: See Sketch | Distance from downstream STM MH #: N/A  |  |  |
| Distance to upstream SAN MH #: See Sketch     | Distance to upstream STM MH #: N/A      |  |  |

| Installation By:                       | Unknown | Draft Date: | 2022-10-26 | Survey Date: | - |  |  |
|----------------------------------------|---------|-------------|------------|--------------|---|--|--|
| Comments:                              |         |             |            |              |   |  |  |
| See sketch for dimensions to services. |         |             |            |              |   |  |  |
|                                        |         |             |            |              |   |  |  |