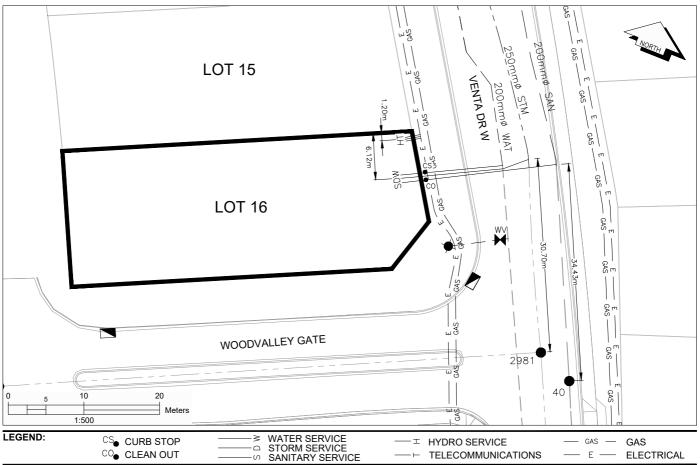

## City of Prince George HISTORY SHEET

| PID:   | 031-355-412 |
|--------|-------------|
| SD/MU: | SD100629    |
| WO:    |             |

CIVIC ADDRESS: 5571 VENTA DRIVE WEST

LEGAL DESCRIPTION: LOT 16 DISTRICT LOT 2425 PLAN EPP107750

| SERVICE<br>TYPE | DIAMETER<br>(mm) | MATERIAL | INVERT ELEV<br>AT MAIN (m) | INVERT ELEV<br>AT PROPERTY<br>LINE (m) | INVERT ELEV<br>AT SERVICE<br>END (m) | COVER AT<br>PROPERTY<br>LINE (m) | DISTANCE INTO<br>PROPERTY (m) | INSTALLATION DATE |
|-----------------|------------------|----------|----------------------------|----------------------------------------|--------------------------------------|----------------------------------|-------------------------------|-------------------|
| SANITARY        | 100              | PVC      | 763.39                     | 763.68                                 | 763.73                               | 2.00                             | 3.00                          | AUG 2020          |
| WATER           | 19               | COPPER   | 763.69                     | 763.72                                 | 763.75                               | 2.25                             | 3.00                          | AUG 2020          |
| STORM           | 100              | PVC      | 763.67                     | 763.68                                 | 763.76                               | 2.00                             | 3.00                          | AUG 2020          |

| ELECTRICAL / COMMUNICATIONS / GAS |          |                   |                                   |  |  |  |  |
|-----------------------------------|----------|-------------------|-----------------------------------|--|--|--|--|
| TYPE                              | PROVIDER | SIZE AND MATERIAL | LOCATION ( UNDERGROUND/ OVERHEAD) |  |  |  |  |
| ELECTRICAL                        | BC HYDRO | 75mm DB2          | UNDERGROUND                       |  |  |  |  |
| COMMUNICATION                     | TELUS    | 50mm DB2          | UNDERGROUND                       |  |  |  |  |
| COMMUNICATION                     | SHAW     | 50mm DB2          | UNDERGROUND                       |  |  |  |  |
| GAS                               | FORTISBC | 42 PROP/P.E.      | UNDERGROUND                       |  |  |  |  |