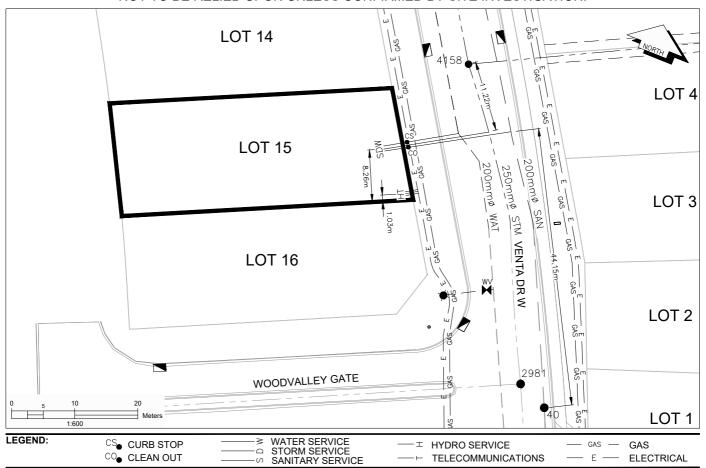

## City of Prince George HISTORY SHEET

| PID:   | 031-355-404 |
|--------|-------------|
| SD/MU: | SD100629    |
| WO:    |             |

CIVIC ADDRESS: 5559 VENTA DRIVE WEST

LEGAL DESCRIPTION: LOT 15 DISTRICT LOT 2425 PLAN EPP107750

CO CLEAN OUT

| SERVICE<br>TYPE | DIAMETER<br>(mm) | MATERIAL | INVERT ELEV<br>AT MAIN (m) | INVERT ELEV<br>AT PROPERTY<br>LINE (m) | INVERT ELEV<br>AT SERVICE<br>END (m) | COVER AT<br>PROPERTY<br>LINE (m) | DISTANCE INTO<br>PROPERTY (m) | INSTALLATION<br>DATE |
|-----------------|------------------|----------|----------------------------|----------------------------------------|--------------------------------------|----------------------------------|-------------------------------|----------------------|
| SANITARY        | 100              | PVC      | 763.51                     | 763.92                                 | 763.95                               | 2.03                             | 3.00                          | AUG 2020             |
| WATER           | 19               | COPPER   | 762.97                     | 763.64                                 | 763.76                               | 2.41                             | 3.00                          | AUG 2020             |
| STORM           | 100              | PVC      | 763.67                     | 763.93                                 | 763.96                               | 2.03                             | 3.00                          | AUG 2020             |

| ELECTRICAL / COMMUNICATIONS / GAS |          |                   |                                   |  |  |  |  |
|-----------------------------------|----------|-------------------|-----------------------------------|--|--|--|--|
| TYPE                              | PROVIDER | SIZE AND MATERIAL | LOCATION ( UNDERGROUND/ OVERHEAD) |  |  |  |  |
| ELECTRICAL                        | BC HYDRO | 75mm DB2          | UNDERGROUND                       |  |  |  |  |
| COMMUNICATION                     | TELUS    | 50mm DB2          | UNDERGROUND                       |  |  |  |  |
| COMMUNICATION                     | SHAW     | 50mm DB2          | UNDERGROUND                       |  |  |  |  |
| GAS                               | FORTISBC | 42 PROP/P.E.      | UNDERGROUND                       |  |  |  |  |