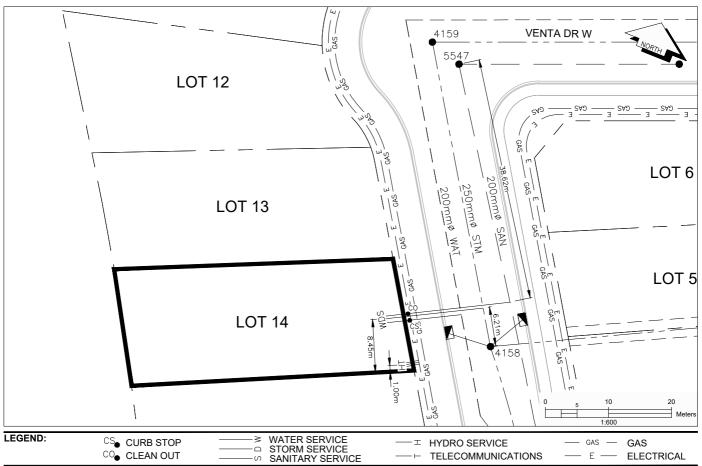

## City of Prince George HISTORY SHEET

| PID:   | 031-355-391 |
|--------|-------------|
| SD/MU: | SD100629    |
| WO:    |             |

CIVIC ADDRESS: 5547 VENTA DRIVE WEST

LEGAL DESCRIPTION: LOT 14 DISTRICT LOT 2425 PLAN EPP107750

CO CLEAN OUT

| SERVICE<br>TYPE | DIAMETER<br>(mm) | MATERIAL | INVERT ELEV<br>AT MAIN (m) | INVERT ELEV<br>AT PROPERTY<br>LINE (m) | INVERT ELEV<br>AT SERVICE<br>END (m) | COVER AT<br>PROPERTY<br>LINE (m) | DISTANCE INTO<br>PROPERTY (m) | INSTALLATION<br>DATE |
|-----------------|------------------|----------|----------------------------|----------------------------------------|--------------------------------------|----------------------------------|-------------------------------|----------------------|
| SANITARY        | 100              | PVC      | 763.63                     | 764.13                                 | 764.18                               | 2.24                             | 3.00                          | AUG 2020             |
| WATER           | 19               | COPPER   | 763.31                     | 763.86                                 | 764.04                               | 2.55                             | 3.00                          | AUG 2020             |
| STORM           | 100              | PVC      | 763.91                     | 764.13                                 | 764.16                               | 2.23                             | 3.00                          | AUG 2020             |

| ELECTRICAL / COMMUNICATIONS / GAS |          |                   |                                   |  |  |  |  |
|-----------------------------------|----------|-------------------|-----------------------------------|--|--|--|--|
| TYPE                              | PROVIDER | SIZE AND MATERIAL | LOCATION ( UNDERGROUND/ OVERHEAD) |  |  |  |  |
| ELECTRICAL                        | BC HYDRO | 75mm DB2          | UNDERGROUND                       |  |  |  |  |
| COMMUNICATION                     | TELUS    | 50mm DB2          | UNDERGROUND                       |  |  |  |  |
| COMMUNICATION                     | SHAW     | 50mm DB2          | UNDERGROUND                       |  |  |  |  |
| GAS                               | FORTISBC | 42 PROP/P.E.      | UNDERGROUND                       |  |  |  |  |