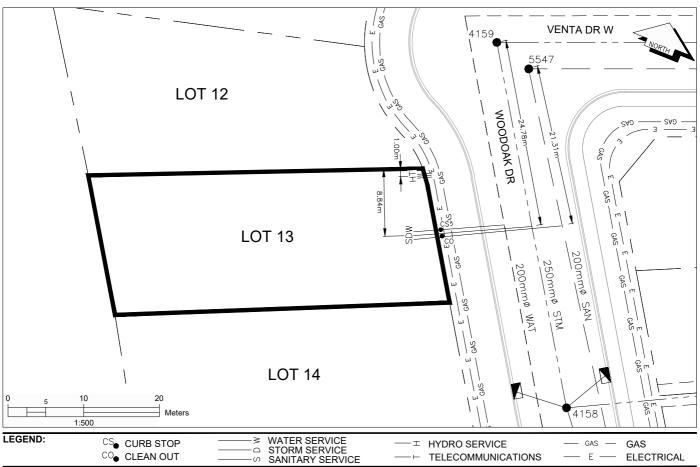

## City of Prince George HISTORY SHEET

| PID:   | 031-355-382 |
|--------|-------------|
| SD/MU: | SD100629    |
| WO:    |             |

CIVIC ADDRESS: 5535 VENTA DRIVE WEST

LEGAL DESCRIPTION: LOT 13 DISTRICT LOT 2425 PLAN EPP107750

| SERVICE<br>TYPE | DIAMETER<br>(mm) | MATERIAL | INVERT ELEV<br>AT MAIN (m) | INVERT ELEV<br>AT PROPERTY<br>LINE (m) | INVERT ELEV<br>AT SERVICE<br>END (m) | COVER AT<br>PROPERTY<br>LINE (m) | DISTANCE INTO<br>PROPERTY (m) | INSTALLATION DATE |
|-----------------|------------------|----------|----------------------------|----------------------------------------|--------------------------------------|----------------------------------|-------------------------------|-------------------|
| SANITARY        | 100              | PVC      | 763.76                     | 764.36                                 | 764.40                               | 2.40                             | 3.00                          | AUG 2020          |
| WATER           | 19               | COPPER   | 763.71                     | 764.20                                 | 764.27                               | 2.67                             | 3.00                          | AUG 2020          |
| STORM           | 100              | PVC      | 764.14                     | 764.20                                 | 764.27                               | 2.58                             | 3.00                          | AUG 2020          |

| ELECTRICAL / COMMUNICATIONS / GAS |          |                   |                                   |  |  |  |  |
|-----------------------------------|----------|-------------------|-----------------------------------|--|--|--|--|
| TYPE                              | PROVIDER | SIZE AND MATERIAL | LOCATION ( UNDERGROUND/ OVERHEAD) |  |  |  |  |
| ELECTRICAL                        | BC HYDRO | 75mm DB2          | UNDERGROUND                       |  |  |  |  |
| COMMUNICATION                     | TELUS    | 50mm DB2          | UNDERGROUND                       |  |  |  |  |
| COMMUNICATION                     | SHAW     | 50mm DB2          | UNDERGROUND                       |  |  |  |  |
| GAS                               | FORTISBC | 42 PROP/P.E.      | UNDERGROUND                       |  |  |  |  |