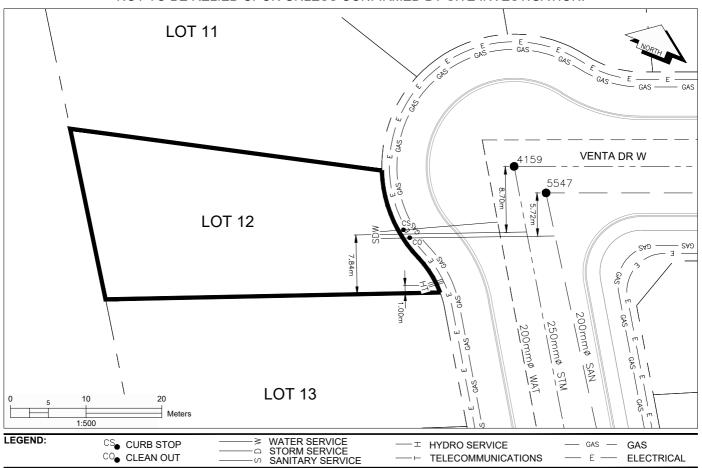

## City of Prince George HISTORY SHEET

| PID:   | 031-355-374 |
|--------|-------------|
| SD/MU: | SD100629    |
| WO:    |             |

CIVIC ADDRESS: 5523 VENTA DRIVE WEST

LEGAL DESCRIPTION: LOT 12 DISTRICT LOT 2425 PLAN EPP107750

| SERVICE<br>TYPE | DIAMETER<br>(mm) | MATERIAL | INVERT ELEV<br>AT MAIN (m) | INVERT ELEV<br>AT PROPERTY<br>LINE (m) | INVERT ELEV<br>AT SERVICE<br>END (m) | COVER AT<br>PROPERTY<br>LINE (m) | DISTANCE INTO<br>PROPERTY (m) | INSTALLATION DATE |
|-----------------|------------------|----------|----------------------------|----------------------------------------|--------------------------------------|----------------------------------|-------------------------------|-------------------|
| SANITARY        | 100              | PVC      | 763.88                     | 764.56                                 | 764.74                               | 2.58                             | 3.00                          | AUG 2020          |
| WATER           | 19               | COPPER   | 763.99                     | 764.51                                 | 764.74                               | 2.72                             | 3.00                          | AUG 2020          |
| STORM           | 100              | PVC      | 764.14                     | 764.55                                 | 764.62                               | 2.59                             | 3.00                          | AUG 2020          |

| ELECTRICAL / COMMUNICATIONS / GAS |          |                   |                                   |  |  |  |  |
|-----------------------------------|----------|-------------------|-----------------------------------|--|--|--|--|
| TYPE                              | PROVIDER | SIZE AND MATERIAL | LOCATION ( UNDERGROUND/ OVERHEAD) |  |  |  |  |
| ELECTRICAL                        | BC HYDRO | 75mm DB2          | UNDERGROUND                       |  |  |  |  |
| COMMUNICATION                     | TELUS    | 50mm DB2          | UNDERGROUND                       |  |  |  |  |
| COMMUNICATION                     | SHAW     | 50mm DB2          | UNDERGROUND                       |  |  |  |  |
| GAS                               | FORTISBC | 42 PROP/P.E.      | UNDERGROUND                       |  |  |  |  |