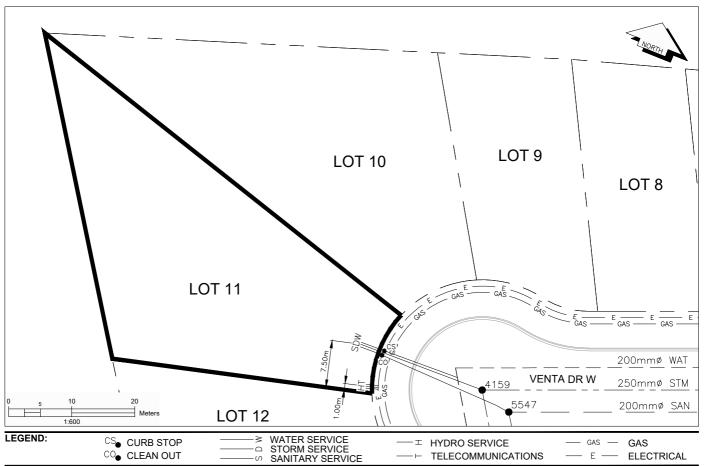

## City of Prince George HISTORY SHEET

| PID:   | 031-355-366 |
|--------|-------------|
| SD/MU: | SD100629    |
| WO:    |             |

CIVIC ADDRESS: 5511 VENTA DRIVE WEST

LEGAL DESCRIPTION: LOT 11 DISTRICT LOT 2425 PLAN EPP107750

| SERVICE<br>TYPE | DIAMETER<br>(mm) | MATERIAL | INVERT ELEV<br>AT MAIN (m) | INVERT ELEV<br>AT PROPERTY<br>LINE (m) | INVERT ELEV<br>AT SERVICE<br>END (m) | COVER AT<br>PROPERTY<br>LINE (m) | DISTANCE INTO<br>PROPERTY (m) | INSTALLATION DATE |
|-----------------|------------------|----------|----------------------------|----------------------------------------|--------------------------------------|----------------------------------|-------------------------------|-------------------|
| SANITARY        | 100              | PVC      | 763.74                     | 764.81                                 | 764.88                               | 2.44                             | 3.00                          | AUG 2020          |
| WATER           | 19               | COPPER   | 764.37                     | 764.77                                 | 764.97                               | 2.56                             | 3.00                          | AUG 2020          |
| STORM           | 100              | PVC      | 764.15                     | 764.80                                 | 764.88                               | 2.45                             | 3.00                          | AUG 2020          |

| ELECTRICAL / COMMUNICATIONS / GAS |          |                   |                                   |  |  |  |  |
|-----------------------------------|----------|-------------------|-----------------------------------|--|--|--|--|
| TYPE                              | PROVIDER | SIZE AND MATERIAL | LOCATION ( UNDERGROUND/ OVERHEAD) |  |  |  |  |
| ELECTRICAL                        | BC HYDRO | 75mm DB2          | UNDERGROUND                       |  |  |  |  |
| COMMUNICATION                     | TELUS    | 50mm DB2          | UNDERGROUND                       |  |  |  |  |
| COMMUNICATION                     | SHAW     | 50mm DB2          | UNDERGROUND                       |  |  |  |  |
| GAS                               | FORTISBC | 42 PROP/P.E.      | UNDERGROUND                       |  |  |  |  |