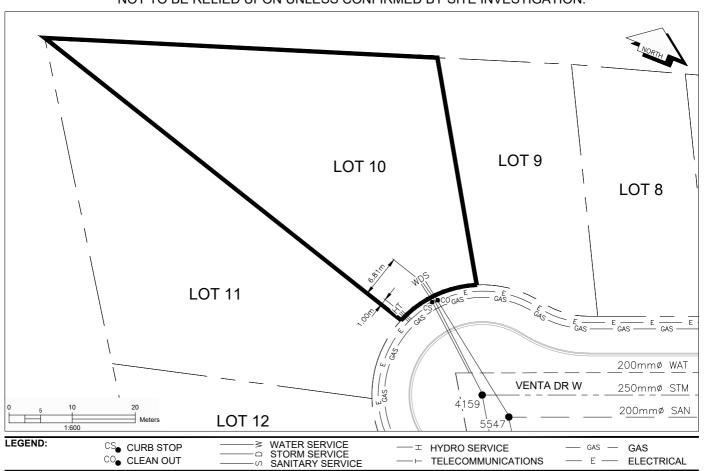

## City of Prince George HISTORY SHEET

| PID:   | 031-355-358 |
|--------|-------------|
| SD/MU: | SD100629    |
| WO:    |             |

CIVIC ADDRESS: 5500 VENTA DRIVE WEST

LEGAL DESCRIPTION: LOT 10 DISTRICT LOT 2425 PLAN EPP107750

| SERVICE<br>TYPE | DIAMETER<br>(mm) | MATERIAL | INVERT ELEV<br>AT MAIN (m) | INVERT ELEV<br>AT PROPERTY<br>LINE (m) | INVERT ELEV<br>AT SERVICE<br>END (m) | COVER AT<br>PROPERTY<br>LINE (m) | DISTANCE INTO PROPERTY (m) | INSTALLATION DATE |
|-----------------|------------------|----------|----------------------------|----------------------------------------|--------------------------------------|----------------------------------|----------------------------|-------------------|
| SANITARY        | 100              | PVC      | 763.87                     | 764.83                                 | 764.93                               | 2.45                             | 3.00                       | AUG 2020          |
| WATER           | 19               | COPPER   | 764.13                     | 764.84                                 | 764.91                               | 2.52                             | 3.00                       | AUG 2020          |
| STORM           | 100              | PVC      | 764.06                     | 764.80                                 | 764.89                               | 2.47                             | 3.00                       | AUG 2020          |

| ELECTRICAL / COMMUNICATIONS / GAS |          |                   |                                   |  |  |  |  |
|-----------------------------------|----------|-------------------|-----------------------------------|--|--|--|--|
| TYPE                              | PROVIDER | SIZE AND MATERIAL | LOCATION ( UNDERGROUND/ OVERHEAD) |  |  |  |  |
| ELECTRICAL                        | BC HYDRO | 75mm DB2          | UNDERGROUND                       |  |  |  |  |
| COMMUNICATION                     | TELUS    | 50mm DB2          | UNDERGROUND                       |  |  |  |  |
| COMMUNICATION                     | SHAW     | 50mm DB2          | UNDERGROUND                       |  |  |  |  |
| GAS                               | FORTISBC | 42 PROP/P.E.      | UNDERGROUND                       |  |  |  |  |

| INFORMATION SHEETS: L&M ENGINEERING LIMITED PROJECT NUMBER 1631-03 | SURVEY DATE: | AUG 2020 |
|--------------------------------------------------------------------|--------------|----------|
| INSTALLED BY: JOE ROBERTS CONSTRUCTION & CONSULTING SERVICES LTD.  |              |          |
| COMMENTS:                                                          |              |          |
|                                                                    |              |          |

THE INFORMATION CONTAINED HEREIN IS FOR INTERNAL USE ONLY. NOT TO BE RELIED UPON UNLESS CONFIRMED BY SITE INVESTIGATION.