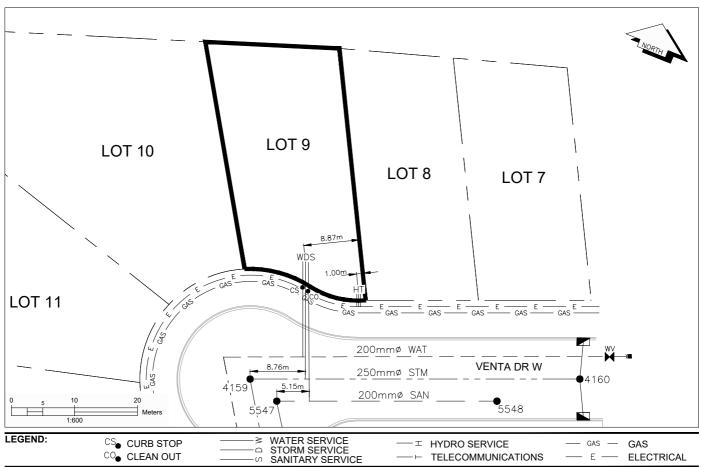

## City of Prince George HISTORY SHEET

| PID:   | 031-355-340 |
|--------|-------------|
| SD/MU: | SD100629    |
| WO:    |             |

CIVIC ADDRESS: 5488 VENTA DRIVE WEST

LEGAL DESCRIPTION: LOT 9 DISTRICT LOT 2425 PLAN EPP107750

CO CLEAN OUT

| SERVICE<br>TYPE | DIAMETER<br>(mm) | MATERIAL | INVERT ELEV<br>AT MAIN (m) | INVERT ELEV<br>AT PROPERTY<br>LINE (m) | INVERT ELEV<br>AT SERVICE<br>END (m) | COVER AT<br>PROPERTY<br>LINE (m) | DISTANCE INTO<br>PROPERTY (m) | INSTALLATION<br>DATE |
|-----------------|------------------|----------|----------------------------|----------------------------------------|--------------------------------------|----------------------------------|-------------------------------|----------------------|
| SANITARY        | 100              | PVC      | 764.05                     | 764.75                                 | 764.84                               | 2.47                             | 3.00                          | AUG 2020             |
| WATER           | 19               | COPPER   | 764.11                     | 764.73                                 | 764.84                               | 2.57                             | 3.00                          | AUG 2020             |
| STORM           | 100              | PVC      | 764.31                     | 764.74                                 | 764.83                               | 2.48                             | 3.00                          | AUG 2020             |

| ELECTRICAL / COMMUNICATIONS / GAS |          |                   |                                   |  |  |  |  |
|-----------------------------------|----------|-------------------|-----------------------------------|--|--|--|--|
| TYPE                              | PROVIDER | SIZE AND MATERIAL | LOCATION ( UNDERGROUND/ OVERHEAD) |  |  |  |  |
| ELECTRICAL                        | BC HYDRO | 75mm DB2          | UNDERGROUND                       |  |  |  |  |
| COMMUNICATION                     | TELUS    | 50mm DB2          | UNDERGROUND                       |  |  |  |  |
| COMMUNICATION                     | SHAW     | 50mm DB2          | UNDERGROUND                       |  |  |  |  |
| GAS                               | FORTISBC | 42 PROP/P.E.      | UNDERGROUND                       |  |  |  |  |