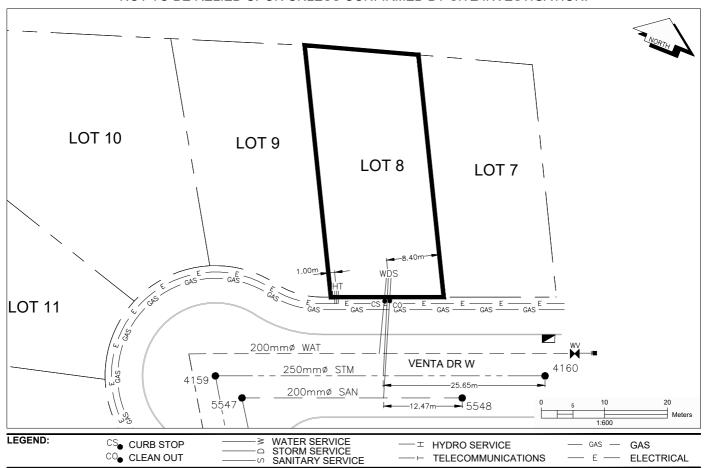

## City of Prince George HISTORY SHEET

| PID:   | 031-355-331 |
|--------|-------------|
| SD/MU: | SD100629    |
| WO:    |             |

CIVIC ADDRESS: 5476 VENTA DRIVE WEST

LEGAL DESCRIPTION: LOT 8 DISTRICT LOT 2425 PLAN EPP107750

CO CLEAN OUT

| SERVICE<br>TYPE | DIAMETER<br>(mm) | MATERIAL | INVERT ELEV<br>AT MAIN (m) | INVERT ELEV<br>AT PROPERTY<br>LINE (m) | INVERT ELEV<br>AT SERVICE<br>END (m) | COVER AT<br>PROPERTY<br>LINE (m) | DISTANCE INTO<br>PROPERTY (m) | INSTALLATION<br>DATE |
|-----------------|------------------|----------|----------------------------|----------------------------------------|--------------------------------------|----------------------------------|-------------------------------|----------------------|
| SANITARY        | 100              | PVC      | 764.26                     | 764.72                                 | 764.80                               | 2.34                             | 3.00                          | AUG 2020             |
| WATER           | 19               | COPPER   | 764.02                     | 764.69                                 | 764.87                               | 2.45                             | 3.00                          | AUG 2020             |
| STORM           | 100              | PVC      | 764.28                     | 764.77                                 | 764.83                               | 2.29                             | 3.00                          | AUG 2020             |

| ELECTRICAL / COMMUNICATIONS / GAS |          |                   |                                   |  |  |  |  |
|-----------------------------------|----------|-------------------|-----------------------------------|--|--|--|--|
| TYPE                              | PROVIDER | SIZE AND MATERIAL | LOCATION ( UNDERGROUND/ OVERHEAD) |  |  |  |  |
| ELECTRICAL                        | BC HYDRO | 75mm DB2          | UNDERGROUND                       |  |  |  |  |
| COMMUNICATION                     | TELUS    | 50mm DB2          | UNDERGROUND                       |  |  |  |  |
| COMMUNICATION                     | SHAW     | 50mm DB2          | UNDERGROUND                       |  |  |  |  |
| GAS                               | FORTISBC | 42 PROP/P.E.      | UNDERGROUND                       |  |  |  |  |