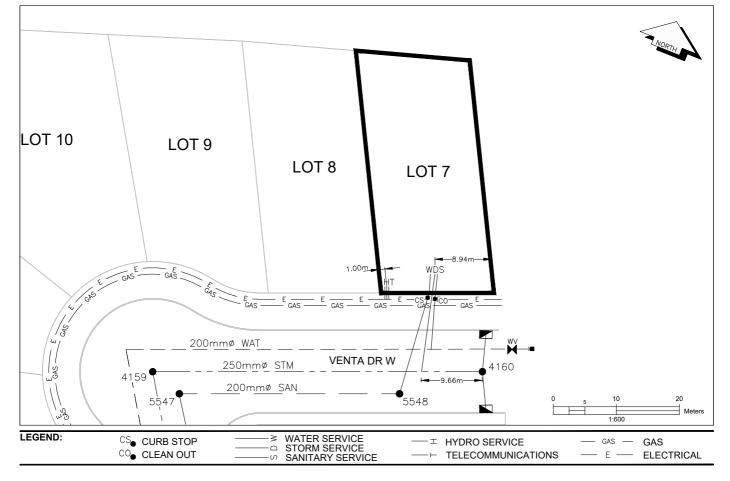

## City of Prince George HISTORY SHEET

| PID:   | 031-355-323 |
|--------|-------------|
| SD/MU: | SD100629    |
| WO:    |             |

## CIVIC ADDRESS: 5464 VENTA DRIVE WEST LEGAL DESCRIPTION: LOT 7 DISTRICT LOT 2425 PLAN EPP107750

| SERVICE<br>TYPE | DIAMETER<br>(mm) | MATERIAL | INVERT ELEV<br>AT MAIN (m) | INVERT ELEV<br>AT PROPERTY<br>LINE (m) | INVERT ELEV<br>AT SERVICE<br>END (m) | COVER AT<br>PROPERTY<br>LINE (m) | DISTANCE INTO<br>PROPERTY (m) | INSTALLATION<br>DATE |
|-----------------|------------------|----------|----------------------------|----------------------------------------|--------------------------------------|----------------------------------|-------------------------------|----------------------|
| SANITARY        | 100              | PVC      | 764.24                     | 764.88                                 | 764.86                               | 2.02                             | 3.00                          | AUG 2020             |
| WATER           | 19               | COPPER   | 763.85                     | 764.76                                 | 764.78                               | 2.25                             | 3.00                          | AUG 2020             |
| STORM           | 100              | PVC      | 764.63                     | 764.86                                 | 764.85                               | 2.02                             | 3.00                          | AUG 2020             |

| ELECTRICAL / COMMUNICATIONS / GAS |          |                   |                                 |  |  |  |  |
|-----------------------------------|----------|-------------------|---------------------------------|--|--|--|--|
| ТҮРЕ                              | PROVIDER | SIZE AND MATERIAL | LOCATION (UNDERGROUND/OVERHEAD) |  |  |  |  |
| ELECTRICAL                        | BC HYDRO | 75mm DB2          | UNDERGROUND                     |  |  |  |  |
| COMMUNICATION                     | TELUS    | 50mm DB2          | UNDERGROUND                     |  |  |  |  |
| COMMUNICATION                     | SHAW     | 50mm DB2          | UNDERGROUND                     |  |  |  |  |
| GAS                               | FORTISBC | 42 PROP/P.E.      | UNDERGROUND                     |  |  |  |  |