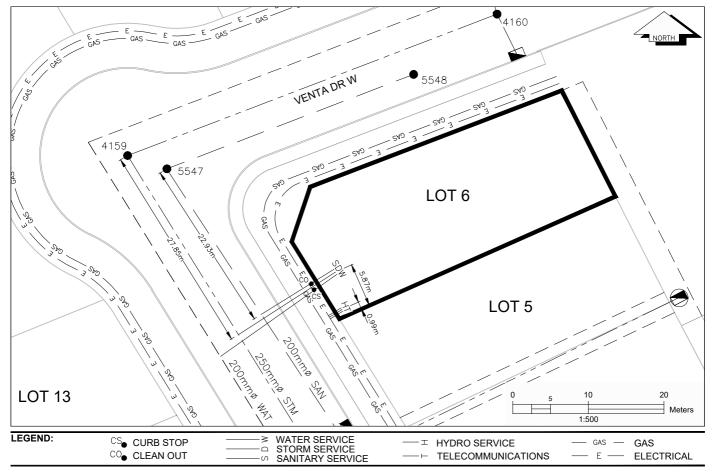

## City of Prince George HISTORY SHEET

| PID:   | 031-355-315 |
|--------|-------------|
| SD/MU: | SD100629    |
| WO:    |             |

## CIVIC ADDRESS: 5530 VENTA DRIVE WEST LEGAL DESCRIPTION: LOT 6 DISTRICT LOT 2425 PLAN EPP107750

| SERVICE<br>TYPE | DIAMETER<br>(mm) | MATERIAL | INVERT ELEV<br>AT MAIN (m) | INVERT ELEV<br>AT PROPERTY<br>LINE (m) | INVERT ELEV<br>AT SERVICE<br>END (m) | COVER AT<br>PROPERTY<br>LINE (m) | DISTANCE INTO<br>PROPERTY (m) | INSTALLATION<br>DATE |
|-----------------|------------------|----------|----------------------------|----------------------------------------|--------------------------------------|----------------------------------|-------------------------------|----------------------|
| SANITARY        | 100              | PVC      | 763.73                     | 764.10                                 | 764.31                               | 2.58                             | 3.00                          | AUG 2020             |
| WATER           | 19               | COPPER   | 763.68                     | 764.26                                 | 764.53                               | 2.48                             | 3.00                          | AUG 2020             |
| STORM           | 100              | PVC      | 764.05                     | 764.27                                 | 764.33                               | 2.40                             | 3.00                          | AUG 2020             |

| ELECTRICAL / COMMUNICATIONS / GAS |          |                   |                                 |  |  |  |  |
|-----------------------------------|----------|-------------------|---------------------------------|--|--|--|--|
| ТҮРЕ                              | PROVIDER | SIZE AND MATERIAL | LOCATION (UNDERGROUND/OVERHEAD) |  |  |  |  |
| ELECTRICAL                        | BC HYDRO | 75mm DB2          | UNDERGROUND                     |  |  |  |  |
| COMMUNICATION                     | TELUS    | 50mm DB2          | UNDERGROUND                     |  |  |  |  |
| COMMUNICATION                     | SHAW     | 50mm DB2          | UNDERGROUND                     |  |  |  |  |
| GAS                               | FORTISBC | 42 PROP/P.E.      | UNDERGROUND                     |  |  |  |  |

INFORMATION SHEETS: L&M ENGINEERING LIMITED PROJECT NUMBER 1631-03 INSTALLED BY: JOE ROBERTS CONSTRUCTION & CONSULTING SERVICES LTD. COMMENTS:

SURVEY DATE: AUG 2020