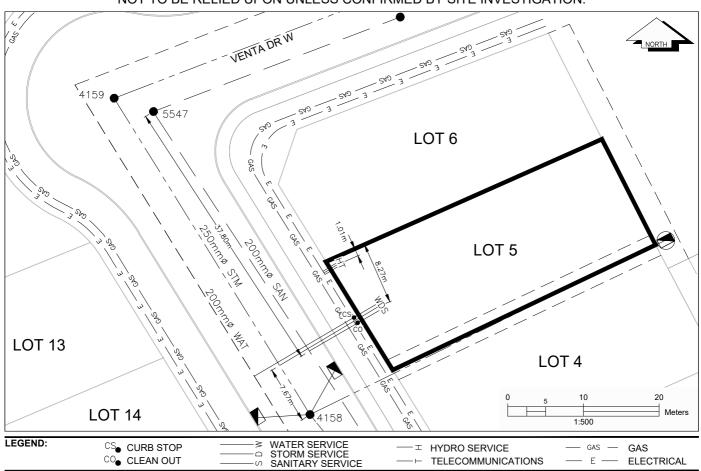

## City of Prince George HISTORY SHEET

| PID:   | 031-355-307 |
|--------|-------------|
| SD/MU: | SD100629    |
| WO:    |             |

CIVIC ADDRESS: 5542 VENTA DRIVE WEST

LEGAL DESCRIPTION: LOT 5 DISTRICT LOT 2425 PLAN EPP107750

| SERVICE<br>TYPE | DIAMETER<br>(mm) | MATERIAL | INVERT ELEV<br>AT MAIN (m) | INVERT ELEV<br>AT PROPERTY<br>LINE (m) | INVERT ELEV<br>AT SERVICE<br>END (m) | COVER AT<br>PROPERTY<br>LINE (m) | DISTANCE INTO<br>PROPERTY (m) | INSTALLATION<br>DATE |
|-----------------|------------------|----------|----------------------------|----------------------------------------|--------------------------------------|----------------------------------|-------------------------------|----------------------|
| SANITARY        | 100              | PVC      | 763.66                     | 764.18                                 | 764.29                               | 2.16                             | 3.00                          | AUG 2020             |
| WATER           | 19               | COPPER   | 763.38                     | 764.08                                 | 764.25                               | 2.36                             | 3.00                          | AUG 2020             |
| STORM           | 100              | PVC      | 763.93                     | 764.17                                 | 764.24                               | 2.18                             | 3.00                          | AUG 2020             |

| ELECTRICAL / COMMUNICATIONS / GAS |          |                   |                                   |  |  |  |  |
|-----------------------------------|----------|-------------------|-----------------------------------|--|--|--|--|
| TYPE                              | PROVIDER | SIZE AND MATERIAL | LOCATION ( UNDERGROUND/ OVERHEAD) |  |  |  |  |
| ELECTRICAL                        | BC HYDRO | 75mm DB2          | UNDERGROUND                       |  |  |  |  |
| COMMUNICATION                     | TELUS    | 50mm DB2          | UNDERGROUND                       |  |  |  |  |
| COMMUNICATION                     | SHAW     | 50mm DB2          | UNDERGROUND                       |  |  |  |  |
| GAS                               | FORTISBC | 42 PROP/P.E.      | UNDERGROUND                       |  |  |  |  |