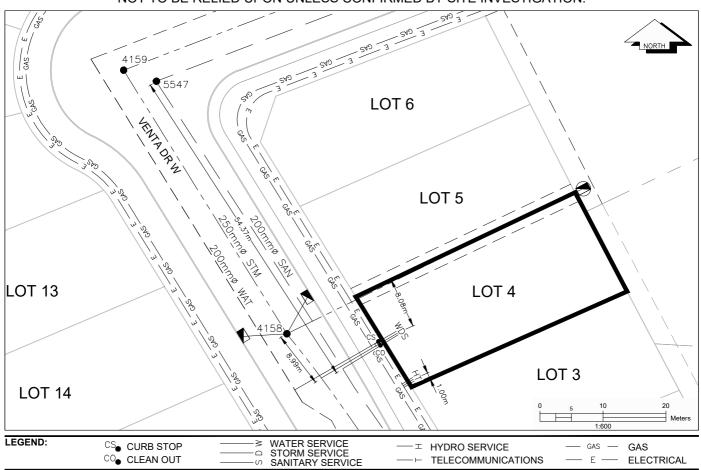

## City of Prince George HISTORY SHEET

| PID:   | 031-355-293 |
|--------|-------------|
| SD/MU: | SD100629    |
| WO:    |             |

CIVIC ADDRESS: 5554 VENTA DRIVE WEST

LEGAL DESCRIPTION: LOT 4 DISTRICT LOT 2425 PLAN EPP107750

| SERVICE<br>TYPE | DIAMETER<br>(mm) | MATERIAL | INVERT ELEV<br>AT MAIN (m) | INVERT ELEV<br>AT PROPERTY<br>LINE (m) | INVERT ELEV<br>AT SERVICE<br>END (m) | COVER AT<br>PROPERTY<br>LINE (m) | DISTANCE INTO<br>PROPERTY (m) | INSTALLATION DATE |
|-----------------|------------------|----------|----------------------------|----------------------------------------|--------------------------------------|----------------------------------|-------------------------------|-------------------|
| SANITARY        | 100              | PVC      | 763.53                     | 763.96                                 | 764.01                               | 2.00                             | 3.00                          | AUG 2020          |
| WATER           | 19               | COPPER   | 763.01                     | 763.86                                 | 763.98                               | 2.20                             | 3.00                          | AUG 2020          |
| STORM           | 100              | PVC      | 763.69                     | 763.92                                 | 763.97                               | 2.05                             | 3.00                          | AUG 2020          |

| ELECTRICAL / COMMUNICATIONS / GAS |          |                   |                                   |  |  |  |  |
|-----------------------------------|----------|-------------------|-----------------------------------|--|--|--|--|
| TYPE                              | PROVIDER | SIZE AND MATERIAL | LOCATION ( UNDERGROUND/ OVERHEAD) |  |  |  |  |
| ELECTRICAL                        | BC HYDRO | 75mm DB2          | UNDERGROUND                       |  |  |  |  |
| COMMUNICATION                     | TELUS    | 50mm DB2          | UNDERGROUND                       |  |  |  |  |
| COMMUNICATION                     | SHAW     | 50mm DB2          | UNDERGROUND                       |  |  |  |  |
| GAS                               | FORTISBC | 42 PROP/P.E.      | UNDERGROUND                       |  |  |  |  |