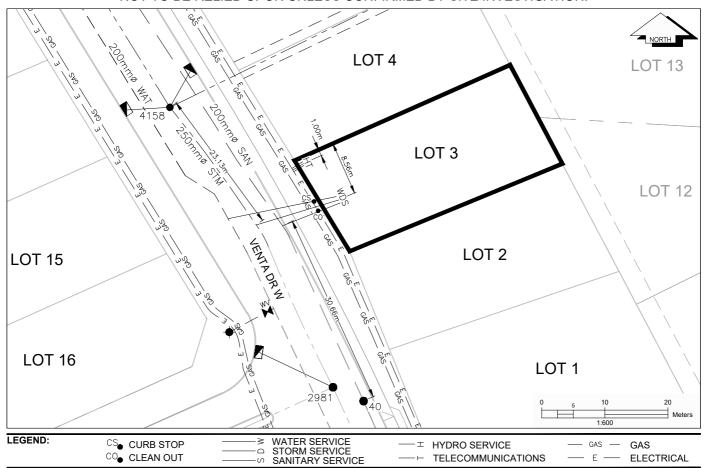

## City of Prince George HISTORY SHEET

| PID:   | 031-355-285 |
|--------|-------------|
| SD/MU: | SD100629    |
| WO:    |             |

CIVIC ADDRESS: 5566 VENTA DRIVE WEST

LEGAL DESCRIPTION: LOT 3 DISTRICT LOT 2425 PLAN EPP107750

| SERVICE<br>TYPE | DIAMETER<br>(mm) | MATERIAL | INVERT ELEV<br>AT MAIN (m) | INVERT ELEV<br>AT PROPERTY<br>LINE (m) | INVERT ELEV<br>AT SERVICE<br>END (m) | COVER AT<br>PROPERTY<br>LINE (m) | DISTANCE INTO<br>PROPERTY (m) | INSTALLATION<br>DATE |
|-----------------|------------------|----------|----------------------------|----------------------------------------|--------------------------------------|----------------------------------|-------------------------------|----------------------|
| SANITARY        | 100              | PVC      | 763.68                     | 763.71                                 | 763.77                               | 2.00                             | 3.00                          | AUG 2020             |
| WATER           | 19               | COPPER   | 762.81                     | 763.56                                 | 763.68                               | 2.25                             | 3.00                          | AUG 2020             |
| STORM           | 100              | PVC      | 763.67                     | 763.69                                 | 763.73                               | 2.03                             | 3.00                          | AUG 2020             |

| ELECTRICAL / COMMUNICATIONS / GAS |          |                   |                                   |  |  |  |
|-----------------------------------|----------|-------------------|-----------------------------------|--|--|--|
| TYPE                              | PROVIDER | SIZE AND MATERIAL | LOCATION ( UNDERGROUND/ OVERHEAD) |  |  |  |
| ELECTRICAL                        | BC HYDRO | 75mm DB2          | UNDERGROUND                       |  |  |  |
| COMMUNICATION                     | TELUS    | 50mm DB2          | UNDERGROUND                       |  |  |  |
| COMMUNICATION                     | SHAW     | 50mm DB2          | UNDERGROUND                       |  |  |  |
| GAS                               | FORTISBC | 42 PROP/P.E.      | UNDERGROUND                       |  |  |  |