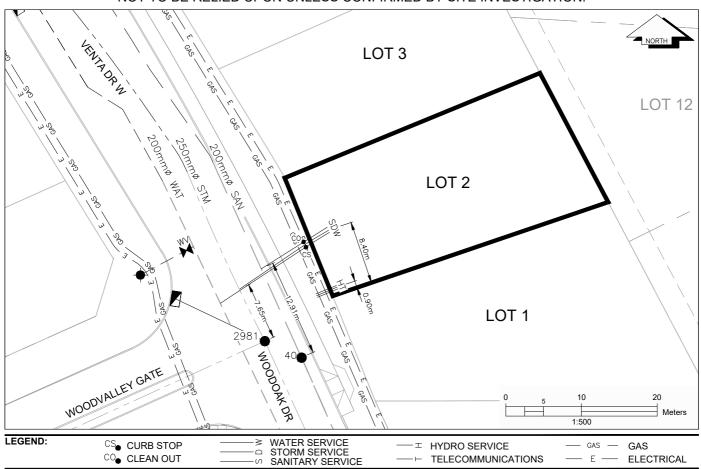

## City of Prince George HISTORY SHEET

| PID:   | 031-355-277 |
|--------|-------------|
| SD/MU: | SD100629    |
| WO:    |             |

CIVIC ADDRESS: 5578 VENTA DRIVE WEST

LEGAL DESCRIPTION: LOT 2 DISTRICT LOT 2425 PLAN EPP107750

CO<sub>● CLEAN OUT</sub>

| SERVICE<br>TYPE | DIAMETER<br>(mm) | MATERIAL | INVERT ELEV<br>AT MAIN (m) | INVERT ELEV<br>AT PROPERTY<br>LINE (m) | INVERT ELEV<br>AT SERVICE<br>END (m) | COVER AT<br>PROPERTY<br>LINE (m) | DISTANCE INTO<br>PROPERTY (m) | INSTALLATION<br>DATE |
|-----------------|------------------|----------|----------------------------|----------------------------------------|--------------------------------------|----------------------------------|-------------------------------|----------------------|
| SANITARY        | 100              | PVC      | 763.04                     | 763.49                                 | 763.57                               | 2.10                             | 3.00                          | SEPT 2020            |
| WATER           | 19               | COPPER   | 762.37                     | 763.47                                 | 763.67                               | 2.20                             | 3.00                          | SEPT 2020            |
| STORM           | 100              | PVC      | 763.22                     | 763.57                                 | 763.62                               | 2.02                             | 3.00                          | SEPT 2020            |

| ELECTRICAL / COMMUNICATIONS / GAS |          |                   |                                   |  |  |  |  |
|-----------------------------------|----------|-------------------|-----------------------------------|--|--|--|--|
| TYPE                              | PROVIDER | SIZE AND MATERIAL | LOCATION ( UNDERGROUND/ OVERHEAD) |  |  |  |  |
| ELECTRICAL                        | BC HYDRO | 75mm DB2          | UNDERGROUND                       |  |  |  |  |
| COMMUNICATION                     | TELUS    | 50mm DB2          | UNDERGROUND                       |  |  |  |  |
| COMMUNICATION                     | SHAW     | 50mm DB2          | UNDERGROUND                       |  |  |  |  |
| GAS                               | FORTISBC | 42 PROP/P.E.      | UNDERGROUND                       |  |  |  |  |

| INFORMATION SHEETS: L&M ENGINEERING LIMITED PROJECT NUMBER 1631-03 | SURVEY DATE: | SEPT 2020 |
|--------------------------------------------------------------------|--------------|-----------|
| INSTALLED BY: JOE ROBERTS CONSTRUCTION & CONSULTING SERVICES LTD.  |              |           |
| COMMENTS:                                                          |              |           |
|                                                                    |              |           |