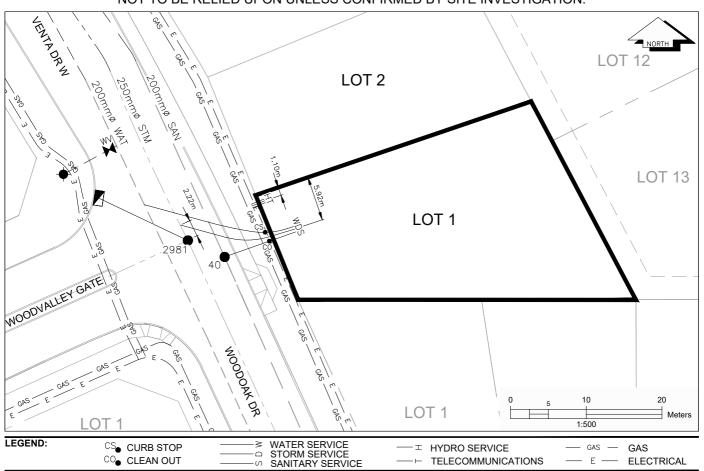

## City of Prince George HISTORY SHEET

| PID:   | 031-355-269 |
|--------|-------------|
| SD/MU: | SD100629    |
| WO:    |             |

CIVIC ADDRESS: 5590 WOODVALLEY DRIVE

LEGAL DESCRIPTION: LOT 1 DISTRICT LOT 2425 PLAN EPP107750

| SERVICE<br>TYPE | DIAMETER<br>(mm) | MATERIAL | INVERT ELEV<br>AT MAIN (m) | INVERT ELEV<br>AT PROPERTY<br>LINE (m) | INVERT ELEV<br>AT SERVICE<br>END (m) | COVER AT<br>PROPERTY<br>LINE (m) | DISTANCE INTO<br>PROPERTY (m) | INSTALLATION<br>DATE |
|-----------------|------------------|----------|----------------------------|----------------------------------------|--------------------------------------|----------------------------------|-------------------------------|----------------------|
| SANITARY        | 100              | PVC      | 762.97                     | 763.05                                 | 763.15                               | 2.00                             | 3.00                          | SEPT 2020            |
| WATER           | 19               | COPPER   | 762.37                     | 762.98                                 | 763.16                               | 2.25                             | 3.00                          | SEPT 2020            |
| STORM           | 100              | PVC      | 763.18                     | 763.26                                 | 763.34                               | 2.00                             | 3.00                          | SEPT 2020            |

| ELECTRICAL / COMMUNICATIONS / GAS |          |                   |                                   |  |  |  |  |
|-----------------------------------|----------|-------------------|-----------------------------------|--|--|--|--|
| TYPE                              | PROVIDER | SIZE AND MATERIAL | LOCATION ( UNDERGROUND/ OVERHEAD) |  |  |  |  |
| ELECTRICAL                        | BC HYDRO | 75mm DB2          | UNDERGROUND                       |  |  |  |  |
| COMMUNICATION                     | TELUS    | 50mm DB2          | UNDERGROUND                       |  |  |  |  |
| COMMUNICATION                     | SHAW     | 50mm DB2          | UNDERGROUND                       |  |  |  |  |
| GAS                               | FORTISBC | 42 PROP/P.E.      | UNDERGROUND                       |  |  |  |  |