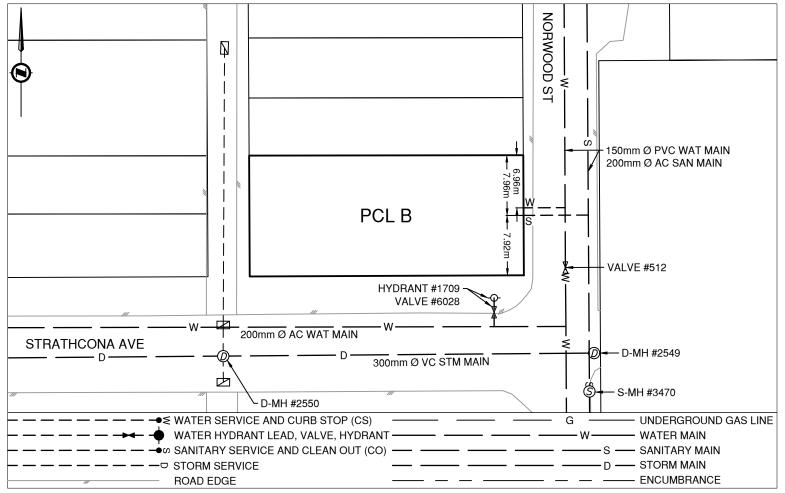

Civic Address: 1340 / 1342 STRATHCONA AVE

Legal Description: Lot: PCL B (CA8811602) Block: 8 District Lot: 932 Plan: 796

| Service Type                                  | Diameter<br>(mm)  | Material          | Invert Elev<br>@ Main (m) | Invert Elev @<br>Property Line ( |                                         | Invert Elev<br>Service End | -               | nce into<br>erty (m) | Installation<br>Date |  |
|-----------------------------------------------|-------------------|-------------------|---------------------------|----------------------------------|-----------------------------------------|----------------------------|-----------------|----------------------|----------------------|--|
| Sanitary                                      | 100               | AC                | -                         | -                                |                                         | -                          |                 | -                    | January 1970         |  |
| Water                                         | 19                | COPPER            | -                         | -                                |                                         | -                          |                 | -                    | January 1970         |  |
| Storm                                         | N/A               | -                 | -                         | -                                |                                         | -                          |                 | -                    | -                    |  |
| Sanitary Service Connection Location Notes    |                   |                   |                           |                                  | Storm Service Connection Location Notes |                            |                 |                      |                      |  |
| Distance from downstream SAN MH #3470: 23.33m |                   |                   |                           |                                  | Distance from downstream STM MH #: N/A  |                            |                 |                      |                      |  |
| Distance to upstream SAN MH #3466: 58.96m     |                   |                   |                           |                                  | Distance to upstream STM MH #: N/A      |                            |                 |                      |                      |  |
|                                               |                   |                   | Mis                       | cellane                          | ous Utilities                           |                            |                 |                      |                      |  |
| Power                                         |                   |                   | Communications            |                                  | Cable                                   |                            |                 | Gas                  |                      |  |
| BC Hydro                                      |                   |                   | TELUS                     |                                  | Shaw Cable                              |                            |                 | FortisBC             |                      |  |
| Overhead Service C                            |                   |                   | Overhead Service          |                                  | Overhead Service                        |                            |                 | Underground Service  |                      |  |
| nstallation By: Unknown                       |                   |                   |                           |                                  | Draft Date:                             | 2022-10-27                 | Survey Dat      | te: -                |                      |  |
| I                                             |                   |                   |                           | Com                              | nents:                                  |                            |                 |                      | 1                    |  |
| Water Service is ~7                           | .0m South from th | ne North East cor | ner of PCL B. San         | itary Servi                      | ce is ~8.0m Sout                        | h from the North E         | ast corner of F | PCL B.               |                      |  |