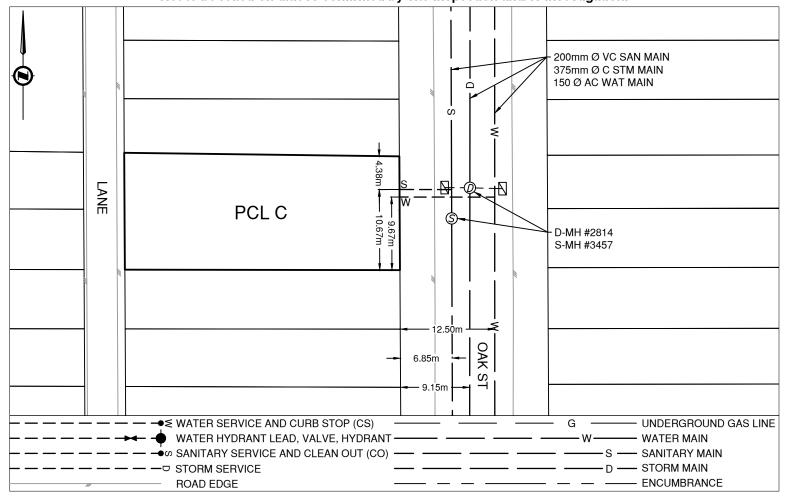

## **Lot Services Sketch**

PID:

031339921

Civic Address: 2143 OAK ST

Legal Description: Lot: PCL C (CA8863652) Block: 7 District Lot: 932 Plan: 796

| Service Type | Diameter<br>(mm) | Material | Invert Elev<br>@ Main (m) | Invert Elev @<br>Property Line (m) | Invert Elev @<br>Service End (m) | Distance into Property (m) | Installation<br>Date |
|--------------|------------------|----------|---------------------------|------------------------------------|----------------------------------|----------------------------|----------------------|
| Sanitary     | 100              | AC       | -                         | -                                  | -                                | -                          | January 1970         |
| Water        | 19               | COPPER   | -                         | -                                  | -                                | -                          | January 1970         |
| Storm        | N/A              | -        | -                         | -                                  | -                                | -                          | -                    |

| Sanitary Service Connection Location Notes   | Storm Service Connection Location Notes |  |  |
|----------------------------------------------|-----------------------------------------|--|--|
| Distance from downstream SAN MH #3457: 3.81m | Distance from downstream STM MH #: N/A  |  |  |
| Distance to upstream SAN MH #3394: 81.11m    | Distance to upstream STM MH #: N/A      |  |  |

## Comments:

Water Service is ~9.7m North from the South East corner of PCL C. Sanitary Service is ~10.7m North from the South East corner of PCL C.