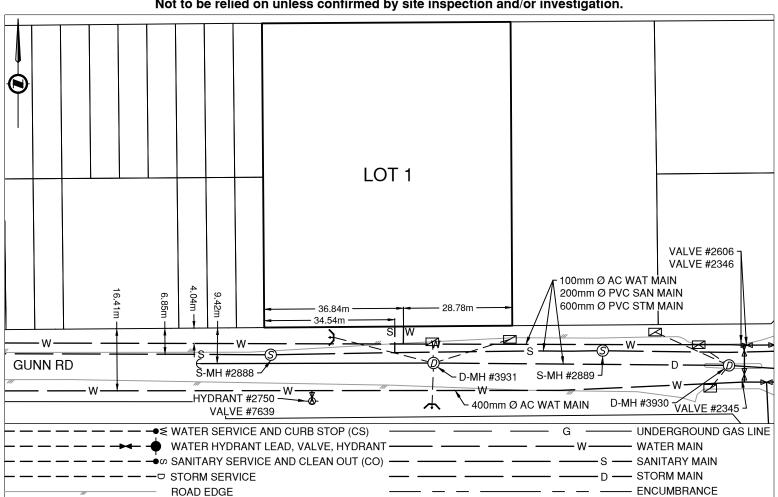

## **Lot Services Sketch**

PID:

031329373

Civic Address: 2895 GUNN RD

Legal Description: Lot: 1 Block: 61 District Lot: 629 Plan: EPP103618

| Service Type | Diameter<br>(mm) | Material | Invert Elev<br>@ Main (m) | Invert Elev @<br>Property Line (m) | Invert Elev @<br>Service End (m) | Distance into Property (m) | Installation<br>Date |
|--------------|------------------|----------|---------------------------|------------------------------------|----------------------------------|----------------------------|----------------------|
| Sanitary     | 100              | PVC      | -                         | -                                  | -                                | -                          | January 1976         |
| Water        | 25               | COPPER   | -                         | -                                  | -                                | -                          | January 1977         |
| Storm        | N/A              | -        | -                         | -                                  | -                                | -                          | -                    |

| Sanitary Service Connection Location Notes    | Storm Service Connection Location Notes |  |  |
|-----------------------------------------------|-----------------------------------------|--|--|
| Distance from downstream SAN MH #2889: 55.02m | Distance from downstream STM MH #: N/A  |  |  |
| Distance to upstream SAN MH #2888: 32.94m     | Distance to upstream STM MH #: N/A      |  |  |

## Comments:

Sanitary Service is ~34.5m East from the South West corner of Lot 1. Water Service is ~36.8m East from the South West corner of Lot 1.