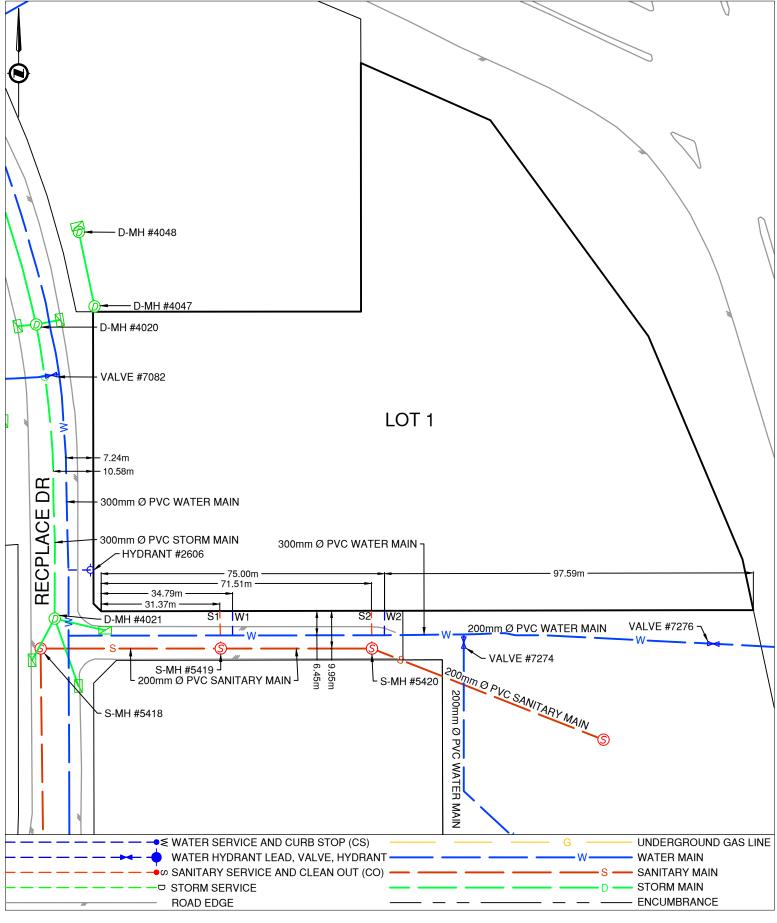

## PRINCE GEORGE Civic Address: 2604 & 2612 RECPLACE DR

Legal Description: Lot: 1 District Lot: 8180 Plan: EPP107846

| Service Type  | Diameter<br>(mm) | Material | Invert Elev<br>@ Main (m) | Invert Elev @<br>Property Line (m) | Invert Elev @<br>Service End (m) | Distance into<br>Property (m) | Installation<br>Date |
|---------------|------------------|----------|---------------------------|------------------------------------|----------------------------------|-------------------------------|----------------------|
| Sanitary (S1) | 150              | PVC      | 589.31                    | 589.42                             | 589.45                           | 3.0                           | April 2015           |
| Water (W1)    | 200              | PVC      | 588.25                    | 588.30                             | 588.32                           | 3.0                           | April 2015           |
| Storm         | N/A              | -        | -                         | -                                  | -                                | -                             | -                    |
| Sanitary (S2) | 200              | PVC      | -                         | -                                  | 590.02                           | -                             | April 2015           |
| Water (W2)    | 200              | PVC      | 588.25                    | -                                  | 588.33                           | -                             | April 2015           |

| Sani                                         | tary Service Conn        | Storm Service Connection Location Notes   |                                        |                  |           |                     |                    |           |  |  |  |
|----------------------------------------------|--------------------------|-------------------------------------------|----------------------------------------|------------------|-----------|---------------------|--------------------|-----------|--|--|--|
| Distance from downstream SAN MH #5419: 0.00m |                          |                                           | Distance from downstream STM MH #: N/A |                  |           |                     |                    |           |  |  |  |
| Distance to upstre                           | eam SAN MH #5419: 0.     | Distance to upstream STM MH #: N/A        |                                        |                  |           |                     |                    |           |  |  |  |
|                                              |                          | Miscellane                                | ous Utilities                          |                  |           |                     |                    |           |  |  |  |
| Power                                        |                          | Communications                            | Cable                                  |                  |           | Gas                 |                    |           |  |  |  |
| BC Hydro                                     |                          | TELUS                                     | Shaw Cable                             |                  |           | FortisBC            |                    |           |  |  |  |
| Underground Service                          |                          | Underground Service                       | Underground Service                    |                  |           | Underground Service |                    |           |  |  |  |
| Installation By:                             | R.F KLEIN & SONS L       | TD. Sanitary Upgrade by City of Prince Ge | orge Draft Date: 202                   |                  | 2022-1    | 0-06                | Survey Date:       | 2016      |  |  |  |
| Comments:                                    |                          |                                           |                                        |                  |           |                     |                    |           |  |  |  |
| Sanitary Service                             | (S1) is ~31.4m East from | m the Southwest corner of Lot 1. Water Se | ervice (W1) is ~34.8                   | 30m East from th | ne Southw | vest co             | rner of Lot 1. MU# | ŧ 102379. |  |  |  |
| Sanitary Service                             | (S2) is ~71.5m East from | m the Southwest corner of Lot 1. Water Se | ervice (W2) is ~75.0                   | Om East from the | Southwe   | est corr            | er of Lot 1.       |           |  |  |  |

## Lot Services Sketch

NOT TO SCALE The information contained herein is for internal use only. Not to be relied on unless confirmed by site inspection and/or investigation.