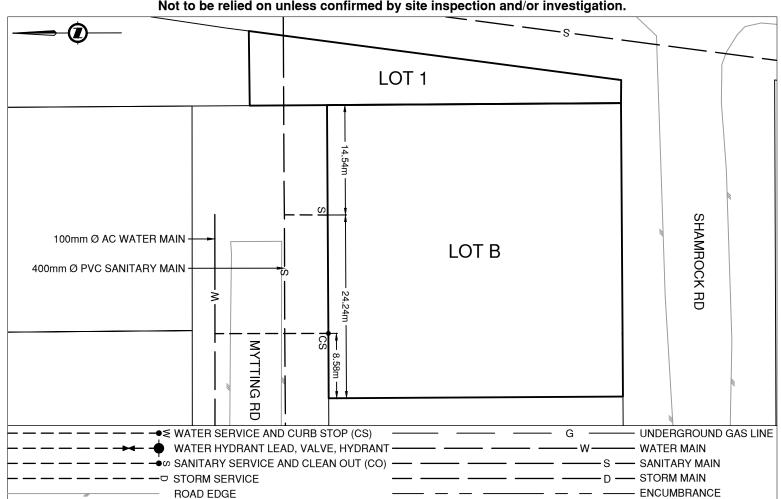

## **Lot Services Sketch**

PID: 031327001 013006517

Civic Address: 2389 & 2367 MYTTING RD

Legal Description: Lot: 1 District Lot: 4040 Plan: 8833 EXCEPT PLAN 29483 (PID 013006517)

Legal Description: Lot: B District Lot: 4040 Plan: EPP105828 (PID 031327001)

## Comments:

Curb Stop is ~8.6m East from the North West corner of Lot B. Sanitary Service is ~24.2m East from the North West corner of Lot B.

NOT TO SCALE The information contained herein is for internal use only. Not to be relied on unless confirmed by site inspection and/or investigation.