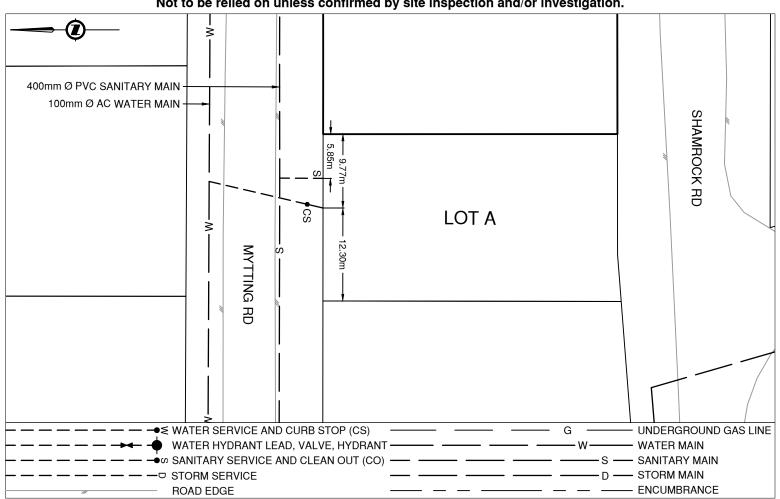

Comments:

2022-10-11 **Su** 

**Draft Date:** 

Survey Date:

Water Service - City of Prince George

Sanitary Service is ~5.8m West from the North East corner of Lot A. Curb Stop is ~9.8m West from the North East corner of Lot A.

## NOT TO SCALE The information contained herein is for internal use only. Not to be relied on unless confirmed by site inspection and/or investigation.