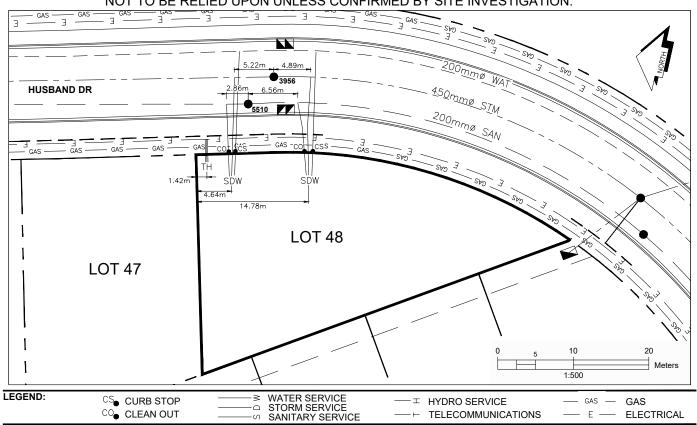

## City of Prince George HISTORY SHEET

| PID:   | 031-277-179 |
|--------|-------------|
| SD/MU: | SD100485    |
| WO:    |             |

CIVIC ADDRESS: 7427 HUSBAND DR

LEGAL DESCRIPTION: LOT 48 DISTRICT LOT 2014 PLAN EPP96993

| SERVICE<br>TYPE | DIAMETER<br>(mm) | MATERIAL | INVERT ELEV<br>AT MAIN (m) | INVERT ELEV<br>AT PROPERTY<br>LINE (m) | INVERT ELEV<br>AT SERVICE<br>END (m) | COVER AT<br>PROPERTY<br>LINE (m) | DISTANCE INTO<br>PROPERTY (m) | INSTALLATION DATE |
|-----------------|------------------|----------|----------------------------|----------------------------------------|--------------------------------------|----------------------------------|-------------------------------|-------------------|
| SANITARY        | 100              | PVC      | 573.40                     | 573.64                                 | 573.79                               | 2.40                             | 3.00                          | SEPT 2019         |
| WATER           | 19               | COPPER   | 572.73                     | 573.62                                 | 573.72                               | 2.42                             | 3.00                          | SEPT 2019         |
| STORM           | 100              | PVC      | 571.22                     | 573.74                                 | 573.85                               | 2.30                             | 3.00                          | SEPT 2019         |

| SERVICE<br>TYPE | DIAMETER<br>(mm) | MATERIAL | INVERT ELEV<br>AT MAIN (m) | INVERT ELEV<br>AT PROPERTY<br>LINE (m) | INVERT ELEV<br>AT SERVICE<br>END (m) | COVER AT<br>PROPERTY<br>LINE (m) | DISTANCE INTO<br>PROPERTY (m) | INSTALLATION DATE |
|-----------------|------------------|----------|----------------------------|----------------------------------------|--------------------------------------|----------------------------------|-------------------------------|-------------------|
| SANITARY        | 100              | PVC      | 573.99                     | 574.31                                 | 574.41                               | 2.48                             | 3.00                          | SEPT 2019         |
| WATER           | 19               | COPPER   | 573.36                     | 574.29                                 | 574.37                               | 2.50                             | 3.00                          | SEPT 2019         |
| STORM           | 100              | PVC      | 572.83                     | 574.42                                 | 574.51                               | 2.37                             | 3.00                          | SEPT 2019         |

| ELECTRICAL / COMMUNICATIONS / GAS |          |                   |                                   |  |  |  |
|-----------------------------------|----------|-------------------|-----------------------------------|--|--|--|
| TYPE PROVIDER                     |          | SIZE AND MATERIAL | LOCATION ( UNDERGROUND/ OVERHEAD) |  |  |  |
| ELECTRICAL                        | BC HYDRO | 75mm DB2          | UNDERGROUND                       |  |  |  |
| COMMUNICATION                     | TELUS    | 50mm DB2          | UNDERGROUND                       |  |  |  |
| COMMUNICATION                     | SHAW     | 50mm DB2          | UNDERGROUND                       |  |  |  |
| GAS                               | FORTISBC | 42 PROP/P.E.      | UNDERGROUND                       |  |  |  |

## THE INFORMATION CONTAINED HEREIN IS FOR INTERNAL USE ONLY. NOT TO BE RELIED UPON UNLESS CONFIRMED BY SITE INVESTIGATION.