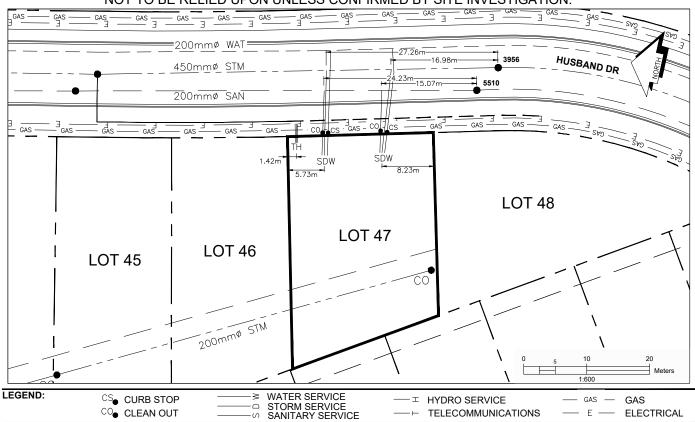

## City of Prince George HISTORY SHEET

| PID:   | 031-277-161 |  |  |
|--------|-------------|--|--|
| SD/MU: | SD100485    |  |  |
| WO:    |             |  |  |

CIVIC ADDRESS: 7355 HUSBAND DR

LEGAL DESCRIPTION: LOT 47 DISTRICT LOT 2014 PLAN EPP96993

| SERVICE<br>TYPE | DIAMETER<br>(mm) | MATERIAL | INVERT ELEV<br>AT MAIN (m) | INVERT ELEV<br>AT PROPERTY<br>LINE (m) | INVERT ELEV<br>AT SERVICE<br>END (m) | COVER AT<br>PROPERTY<br>LINE (m) | DISTANCE INTO<br>PROPERTY (m) | INSTALLATION DATE |
|-----------------|------------------|----------|----------------------------|----------------------------------------|--------------------------------------|----------------------------------|-------------------------------|-------------------|
| SANITARY        | 100              | PVC      | 571.87                     | 572.25                                 | 572.40                               | 2.25                             | 3.00                          | SEPT 2019         |
| WATER           | 19               | COPPER   | 571.32                     | 572.21                                 | 572.31                               | 2.30                             | 3.00                          | SEPT 2019         |
| STORM           | 100              | PVC      | 569.93                     | 572.29                                 | 572.40                               | 2.21                             | 3.00                          | SEPT 2019         |

| SERVICE<br>TYPE | DIAMETER<br>(mm) | MATERIAL | INVERT ELEV<br>AT MAIN (m) | INVERT ELEV<br>AT PROPERTY<br>LINE (m) | INVERT ELEV<br>AT SERVICE<br>END (m) | COVER AT<br>PROPERTY<br>LINE (m) | DISTANCE INTO<br>PROPERTY (m) | INSTALLATION DATE |
|-----------------|------------------|----------|----------------------------|----------------------------------------|--------------------------------------|----------------------------------|-------------------------------|-------------------|
| SANITARY        | 100              | PVC      | 572.50                     | 572.87                                 | 572.99                               | 2.29                             | 3.00                          | SEPT 2019         |
| WATER           | 19               | COPPER   | 571.94                     | 572.90                                 | 572.98                               | 2.30                             | 3.00                          | SEPT 2019         |
| STORM           | 100              | PVC      | 570.55                     | 572.97                                 | 573.09                               | 2.19                             | 3.00                          | SEPT 2019         |

| ELECTRICAL / COMMUNICATIONS / GAS |          |                   |                                   |  |  |  |
|-----------------------------------|----------|-------------------|-----------------------------------|--|--|--|
| TYPE                              | PROVIDER | SIZE AND MATERIAL | LOCATION ( UNDERGROUND/ OVERHEAD) |  |  |  |
| ELECTRICAL                        | BC HYDRO | 75mm DB2          | UNDERGROUND                       |  |  |  |
| COMMUNICATION                     | TELUS    | 50mm DB2          | UNDERGROUND                       |  |  |  |
| COMMUNICATION                     | SHAW     | 50mm DB2          | UNDERGROUND                       |  |  |  |
| GAS                               | FORTISBC | 42 PROP/P.E.      | UNDERGROUND                       |  |  |  |

INFORMATION SHEETS: L&M ENGINEERING LIMITED PROJECT NUMBER 1140-15 SURVEY DATE: **SEPT 2019** INSTALLED BY: FORTWOOD HOMES LTD.