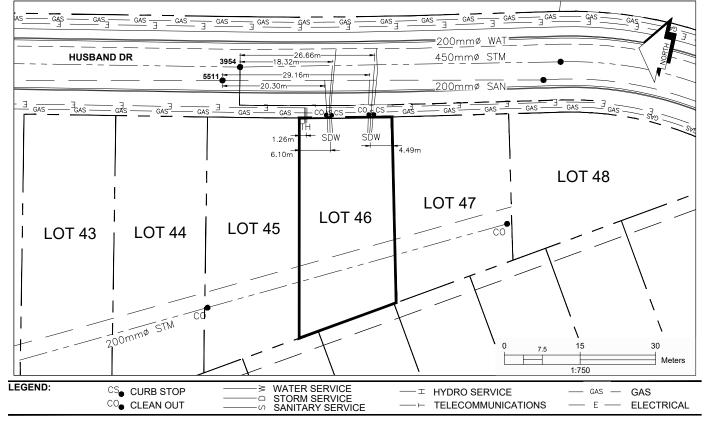

## CIVIC ADDRESS: 7321 HUSBAND DR LEGAL DESCRIPTION: LOT 46 DISTRICT LOT 2014 PLAN EPP96993

| SERVICE<br>TYPE | DIAMETER<br>(mm) | MATERIAL        | INVERT ELEV<br>AT MAIN (m) | INVERT ELEV<br>AT PROPERTY<br>LINE (m) | INVERT ELEV<br>AT SERVICE<br>END (m) | COVER AT<br>PROPERTY<br>LINE (m) | DISTANCE INTO<br>PROPERTY (m) | INSTALLATION<br>DATE |
|-----------------|------------------|-----------------|----------------------------|----------------------------------------|--------------------------------------|----------------------------------|-------------------------------|----------------------|
| SANITARY        | 100              | PVC             | 570.57                     | 570.94                                 | 571.03                               | 2.29                             | 3.00                          | SEPT 2019            |
| WATER           | 19               | COPPER          | 570.12                     | 570.91                                 | 571.01                               | 2.32                             | 3.00                          | SEPT 2019            |
| STORM           | 100              | PVC             | 568.83                     | 570.96                                 | 571.06                               | 2.27                             | 3.00                          | SEPT 2019            |
|                 |                  |                 |                            |                                        |                                      |                                  |                               |                      |
|                 |                  |                 |                            |                                        |                                      |                                  |                               |                      |
| SERVICE<br>TYPE | DIAMETER<br>(mm) | MATERIAL        | INVERT ELEV<br>AT MAIN (m) | INVERT ELEV<br>AT PROPERTY<br>LINE (m) | INVERT ELEV<br>AT SERVICE<br>END (m) | COVER AT<br>PROPERTY<br>LINE (m) | DISTANCE INTO<br>PROPERTY (m) | INSTALLATION<br>DATE |
|                 |                  | MATERIAL<br>PVC |                            | AT PROPERTY                            | AT SERVICE                           | PROPERTY                         |                               |                      |
| TYPE            | (mm)             |                 | AT MAIN (m)                | AT PROPERTY<br>LINE (m)                | AT SERVICE<br>END (m)                | PROPERTY<br>LINE (m)             | PROPERTY (m)                  | DATE                 |

## ELECTRICAL / COMMUNICATIONS / GAS

| ТҮРЕ          | PROVIDER | SIZE AND MATERIAL | LOCATION (UNDERGROUND/OVERHEAD) |
|---------------|----------|-------------------|---------------------------------|
| ELECTRICAL    | BC HYDRO | 75mm DB2          | UNDERGROUND                     |
| COMMUNICATION | TELUS    | 50mm DB2          | UNDERGROUND                     |
| COMMUNICATION | SHAW     | 50mm DB2          | UNDERGROUND                     |
| GAS           | FORTISBC | 42 PROP/P.E.      | UNDERGROUND                     |