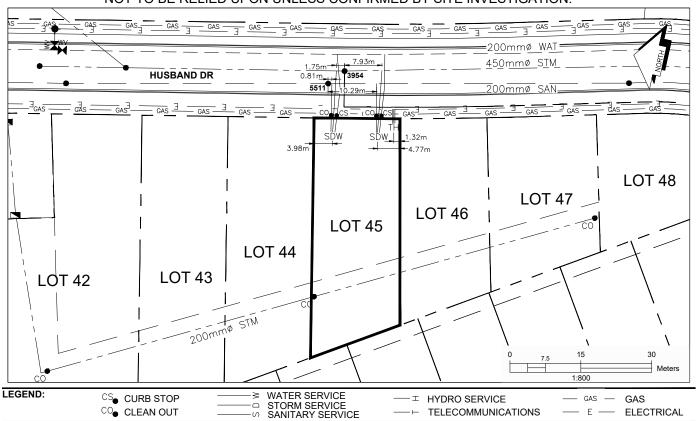

## City of Prince George HISTORY SHEET

| PID:   | 031-277-144 |  |  |
|--------|-------------|--|--|
| SD/MU: | SD100485    |  |  |
| WO:    |             |  |  |

CIVIC ADDRESS: 7293 HUSBAND DR

LEGAL DESCRIPTION: LOT 45 DISTRICT LOT 2014 PLAN EPP96993

| SERVICE<br>TYPE | DIAMETER<br>(mm) | MATERIAL | INVERT ELEV<br>AT MAIN (m) | INVERT ELEV<br>AT PROPERTY<br>LINE (m) | INVERT ELEV<br>AT SERVICE<br>END (m) | COVER AT<br>PROPERTY<br>LINE (m) | DISTANCE INTO<br>PROPERTY (m) | INSTALLATION DATE |
|-----------------|------------------|----------|----------------------------|----------------------------------------|--------------------------------------|----------------------------------|-------------------------------|-------------------|
| SANITARY        | 100              | PVC      | 569.23                     | 569.61                                 | 569.67                               | 2.38                             | 3.00                          | SEPT 2019         |
| WATER           | 19               | COPPER   | 568.97                     | 569.58                                 | 569.64                               | 2.41                             | 3.00                          | SEPT 2019         |
| STORM           | 100              | PVC      | 567.73                     | 569.60                                 | 569.68                               | 2.39                             | 3.00                          | SEPT 2019         |

| SERVICE<br>TYPE | DIAMETER<br>(mm) | MATERIAL | INVERT ELEV<br>AT MAIN (m) | INVERT ELEV<br>AT PROPERTY<br>LINE (m) | INVERT ELEV<br>AT SERVICE<br>END (m) | COVER AT<br>PROPERTY<br>LINE (m) | DISTANCE INTO<br>PROPERTY (m) | INSTALLATION DATE |
|-----------------|------------------|----------|----------------------------|----------------------------------------|--------------------------------------|----------------------------------|-------------------------------|-------------------|
| SANITARY        | 100              | PVC      | 569.90                     | 570.22                                 | 570.35                               | 2.32                             | 3.00                          | SEPT 2019         |
| WATER           | 19               | COPPER   | 569.33                     | 570.20                                 | 570.35                               | 2.34                             | 3.00                          | SEPT 2019         |
| STORM           | 100              | PVC      | 568.21                     | 570.28                                 | 570.37                               | 2.26                             | 3.00                          | SEPT 2019         |

| ELECTRICAL / COMMUNICATIONS / GAS |          |                   |                                   |  |  |  |
|-----------------------------------|----------|-------------------|-----------------------------------|--|--|--|
| TYPE                              | PROVIDER | SIZE AND MATERIAL | LOCATION ( UNDERGROUND/ OVERHEAD) |  |  |  |
| ELECTRICAL                        | BC HYDRO | 75mm DB2          | UNDERGROUND                       |  |  |  |
| COMMUNICATION                     | TELUS    | 50mm DB2          | UNDERGROUND                       |  |  |  |
| COMMUNICATION                     | SHAW     | 50mm DB2          | UNDERGROUND                       |  |  |  |
| GAS                               | FORTISBC | 42 PROP/P.E.      | UNDERGROUND                       |  |  |  |

## THE INFORMATION CONTAINED HEREIN IS FOR INTERNAL USE ONLY. NOT TO BE RELIED UPON UNLESS CONFIRMED BY SITE INVESTIGATION.

—⊢ TELECOMMUNICATIONS

**ELECTRICAL**