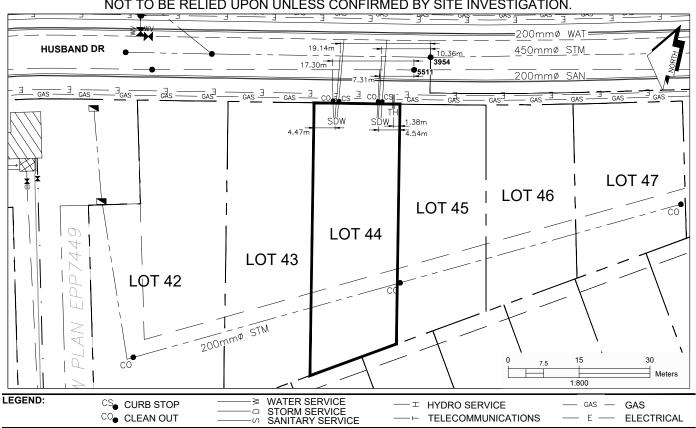

## City of Prince George HISTORY SHEET

| PID:   | 031-277-136 |
|--------|-------------|
| SD/MU: | SD100485    |
| WO:    |             |

CIVIC ADDRESS: 7275 HUSBAND DR

LEGAL DESCRIPTION: LOT 44 DISTRICT LOT 2014 PLAN EPP96993

CO CLEAN OUT

| SERVICE<br>TYPE | DIAMETER<br>(mm) | MATERIAL | INVERT ELEV<br>AT MAIN (m) | INVERT ELEV<br>AT PROPERTY<br>LINE (m) | INVERT ELEV<br>AT SERVICE<br>END (m) | COVER AT<br>PROPERTY<br>LINE (m) | DISTANCE INTO<br>PROPERTY (m) | INSTALLATION DATE |
|-----------------|------------------|----------|----------------------------|----------------------------------------|--------------------------------------|----------------------------------|-------------------------------|-------------------|
| SANITARY        | 100              | PVC      | 568.81                     | 569.01                                 | 569.07                               | 2.07                             | 3.00                          | SEPT 2019         |
| WATER           | 19               | COPPER   | 568.30                     | 568.82                                 | 568.91                               | 2.25                             | 3.00                          | SEPT 2019         |
| STORM           | 100              | PVC      | 567.51                     | 569.04                                 | 569.11                               | 2.03                             | 3.00                          | SEPT 2019         |

| SERVICE<br>TYPE | DIAMETER<br>(mm) | MATERIAL | INVERT ELEV<br>AT MAIN (m) | INVERT ELEV<br>AT PROPERTY<br>LINE (m) | INVERT ELEV<br>AT SERVICE<br>END (m) | COVER AT<br>PROPERTY<br>LINE (m) | DISTANCE INTO<br>PROPERTY (m) | INSTALLATION DATE |
|-----------------|------------------|----------|----------------------------|----------------------------------------|--------------------------------------|----------------------------------|-------------------------------|-------------------|
| SANITARY        | 100              | PVC      | 568.98                     | 569.27                                 | 569.33                               | 2.28                             | 3.00                          | SEPT 2019         |
| WATER           | 19               | COPPER   | 568.37                     | 569.21                                 | 569.30                               | 2.34                             | 3.00                          | SEPT 2019         |
| STORM           | 100              | PVC      | 567.63                     | 569.28                                 | 569.35                               | 2.34                             | 3.00                          | SEPT 2019         |

| ELECTRICAL / COMMUNICATIONS / GAS |          |                   |                                   |  |  |  |
|-----------------------------------|----------|-------------------|-----------------------------------|--|--|--|
| TYPE                              | PROVIDER | SIZE AND MATERIAL | LOCATION ( UNDERGROUND/ OVERHEAD) |  |  |  |
| ELECTRICAL                        | BC HYDRO | 75mm DB2          | UNDERGROUND                       |  |  |  |
| COMMUNICATION                     | TELUS    | 50mm DB2          | UNDERGROUND                       |  |  |  |
| COMMUNICATION                     | SHAW     | 50mm DB2          | UNDERGROUND                       |  |  |  |
| GAS                               | FORTISBC | 42 PROP/P.E.      | UNDERGROUND                       |  |  |  |

## THE INFORMATION CONTAINED HEREIN IS FOR INTERNAL USE ONLY. NOT TO BE RELIED UPON UNLESS CONFIRMED BY SITE INVESTIGATION.

—⊢ TELECOMMUNICATIONS

**ELECTRICAL**