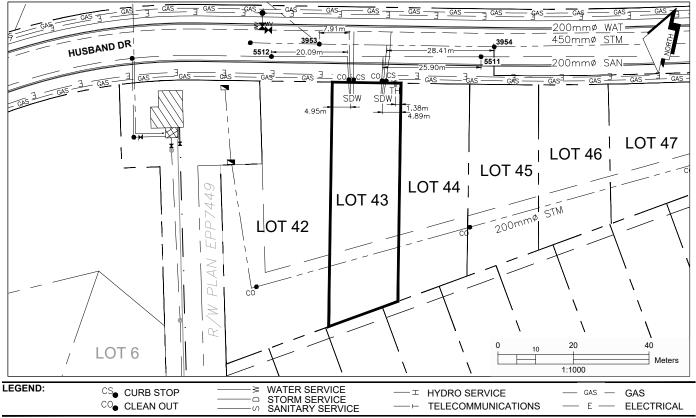

## CIVIC ADDRESS: 7259 HUSBAND DR LEGAL DESCRIPTION: LOT 43 DISTRICT LOT 2014 PLAN EPP96993

| SERVICE<br>TYPE | DIAMETER<br>(mm) | MATERIAL        | INVERT ELEV<br>AT MAIN (m) | INVERT ELEV<br>AT PROPERTY<br>LINE (m) | INVERT ELEV<br>AT SERVICE<br>END (m) | COVER AT<br>PROPERTY<br>LINE (m) | DISTANCE INTO<br>PROPERTY (m) | INSTALLATION<br>DATE |
|-----------------|------------------|-----------------|----------------------------|----------------------------------------|--------------------------------------|----------------------------------|-------------------------------|----------------------|
| SANITARY        | 100              | PVC             | 568.22                     | 568.48                                 | 568.55                               | 2.03                             | 3.00                          | SEPT 2019            |
| WATER           | 19               | COPPER          | 567.67                     | 568.25                                 | 568.40                               | 2.26                             | 3.00                          | SEPT 2019            |
| STORM           | 100              | PVC             | 567.87                     | 568.31                                 | 568.46                               | 2.20                             | 3.00                          | SEPT 2019            |
|                 |                  |                 |                            |                                        |                                      |                                  |                               |                      |
|                 |                  |                 |                            |                                        |                                      |                                  |                               |                      |
| SERVICE<br>TYPE | DIAMETER<br>(mm) | MATERIAL        | INVERT ELEV<br>AT MAIN (m) | INVERT ELEV<br>AT PROPERTY<br>LINE (m) | INVERT ELEV<br>AT SERVICE<br>END (m) | COVER AT<br>PROPERTY<br>LINE (m) | DISTANCE INTO<br>PROPERTY (m) | INSTALLATION<br>DATE |
|                 |                  | MATERIAL<br>PVC |                            | AT PROPERTY                            | AT SERVICE                           | PROPERTY                         |                               |                      |
| TYPE            | (mm)             |                 | AT MAIN (m)                | AT PROPERTY<br>LINE (m)                | AT SERVICE<br>END (m)                | PROPERTY<br>LINE (m)             | PROPERTY (m)                  | DATE                 |