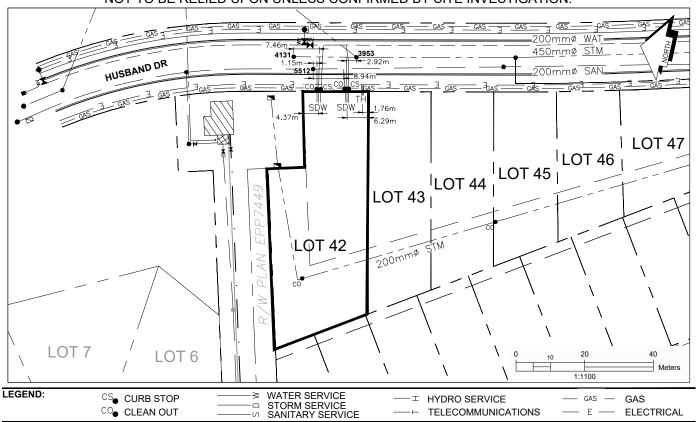

## City of Prince George HISTORY SHEET

| DID.   | 024 077 440 |
|--------|-------------|
| PID:   | 031-277-110 |
| SD/MU: | SD100485    |
| WO:    |             |

CIVIC ADDRESS: 7211 HUSBAND DR

LEGAL DESCRIPTION: LOT 42 DISTRICT LOT 2014 PLAN EPP96993

## THE INFORMATION CONTAINED HEREIN IS FOR INTERNAL USE ONLY. NOT TO BE RELIED UPON UNLESS CONFIRMED BY SITE INVESTIGATION.

TELECOMMUNICATIONS

**ELECTRICAL**