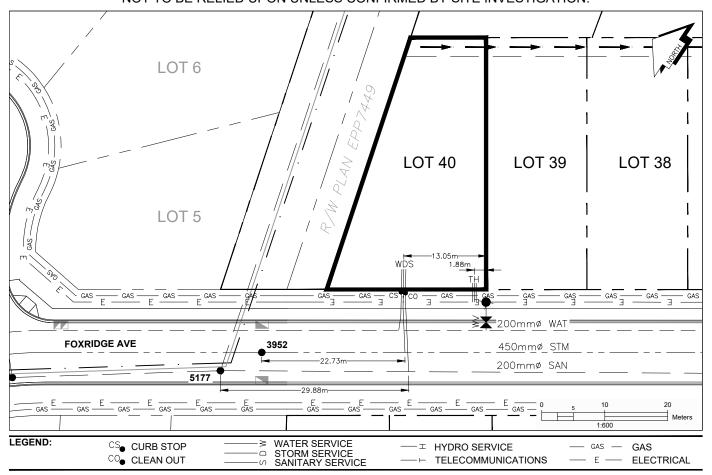

## City of Prince George HISTORY SHEET

| PID:   | 031-277-098 |
|--------|-------------|
| SD/MU: | SD100485    |
| WO:    |             |

PRINCE GEORGE

## CIVIC ADDRESS:7188 FOXRIDGE AVELEGAL DESCRIPTION:LOT 40DISTRICT LOT 2014PLAN EPP96993

| SERVICE<br>TYPE | DIAMETER<br>(mm) | MATERIAL | INVERT ELEV<br>AT MAIN (m) | INVERT ELEV<br>AT PROPERTY<br>LINE (m) | INVERT ELEV<br>AT SERVICE<br>END (m) | COVER AT<br>PROPERTY<br>LINE (m) | DISTANCE INTO<br>PROPERTY (m) | INSTALLATION<br>DATE |
|-----------------|------------------|----------|----------------------------|----------------------------------------|--------------------------------------|----------------------------------|-------------------------------|----------------------|
| SANITARY        | 100              | PVC      | 581.03                     | 581.31                                 | 581.40                               | 2.23                             | 3.00                          | AUG 2017             |
| WATER           | 19               | COPPER   | 579.84                     | 581.02                                 | 581.13                               | 2.52                             | 3.00                          | AUG 2017             |
| STORM           | 100              | PVC      | 580.38                     | 581.30                                 | 581.40                               | 2.24                             | 3.00                          | AUG 2017             |

| ELECTRICAL / COMMUNICATIONS / GAS |          |                   |                                   |  |  |  |  |
|-----------------------------------|----------|-------------------|-----------------------------------|--|--|--|--|
| ТҮРЕ                              | PROVIDER | SIZE AND MATERIAL | LOCATION ( UNDERGROUND/ OVERHEAD) |  |  |  |  |
| ELECTRICAL                        | BC HYDRO | 75mm DB2          | UNDERGROUND                       |  |  |  |  |
| COMMUNICATION                     | TELUS    | 50mm DB2          | UNDERGROUND                       |  |  |  |  |
| COMMUNICATION                     | SHAW     | 50mm DB2          | UNDERGROUND                       |  |  |  |  |
| GAS                               | FORTISBC | 42 PROP/P.E.      | UNDERGROUND                       |  |  |  |  |