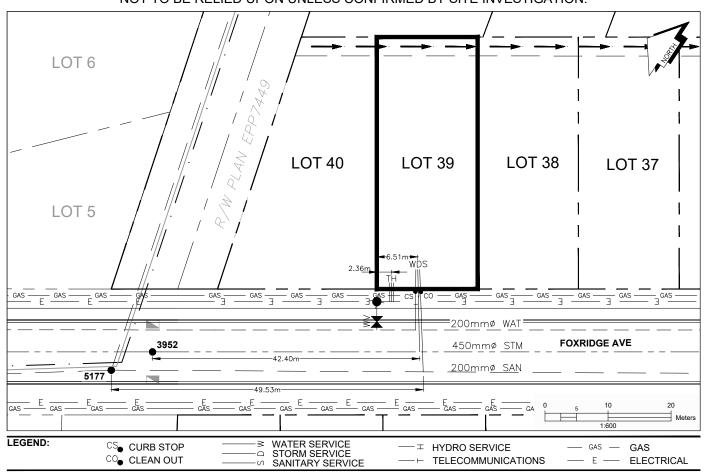

## City of Prince George HISTORY SHEET

| PID:   | 031-277-080 |
|--------|-------------|
| SD/MU: | SD100485    |
| WO:    |             |

-----

CIVIC ADDRESS: 7204 FOXRIDGE AVE LEGAL DESCRIPTION: LOT 39 DISTRICT LOT 2014 PLAN EPP96993

| SERVICE<br>TYPE | DIAMETER<br>(mm) | MATERIAL | INVERT ELEV<br>AT MAIN (m) | INVERT ELEV<br>AT PROPERTY<br>LINE (m) | INVERT ELEV<br>AT SERVICE<br>END (m) | COVER AT<br>PROPERTY<br>LINE (m) | DISTANCE INTO<br>PROPERTY (m) | INSTALLATION<br>DATE |
|-----------------|------------------|----------|----------------------------|----------------------------------------|--------------------------------------|----------------------------------|-------------------------------|----------------------|
| SANITARY        | 100              | PVC      | 580.59                     | 581.01                                 | 581.05                               | 2.28                             | 3.00                          | AUG 2017             |
| WATER           | 19               | COPPER   | 579.64                     | 580.90                                 | 580.97                               | 2.43                             | 3.00                          | AUG 2017             |
| STORM           | 100              | PVC      | 580.13                     | 581.00                                 | 581.04                               | 2.29                             | 3.00                          | AUG 2017             |

| ELECTRICAL / COMMUNICATIONS / GAS |          |                   |                                   |  |  |  |
|-----------------------------------|----------|-------------------|-----------------------------------|--|--|--|
| ТҮРЕ                              | PROVIDER | SIZE AND MATERIAL | LOCATION ( UNDERGROUND/ OVERHEAD) |  |  |  |
| ELECTRICAL                        | BC HYDRO | 75mm DB2          | UNDERGROUND                       |  |  |  |
| COMMUNICATION                     | TELUS    | 50mm DB2          | UNDERGROUND                       |  |  |  |
| COMMUNICATION                     | SHAW     | 50mm DB2          | UNDERGROUND                       |  |  |  |
| GAS                               | FORTISBC | 42 PROP/P.E.      | UNDERGROUND                       |  |  |  |

INFORMATION SHEETS: L&M ENGINEERING LIMITED PROJECT NUMBER 1140-15 SURVEY DATE: AUG 2017 INSTALLED BY: FORTWOOD HOMES LTD. COMMENTS:

> THE INFORMATION CONTAINED HEREIN IS FOR INTERNAL USE ONLY. NOT TO BE RELIED UPON UNLESS CONFIRMED BY SITE INVESTIGATION.