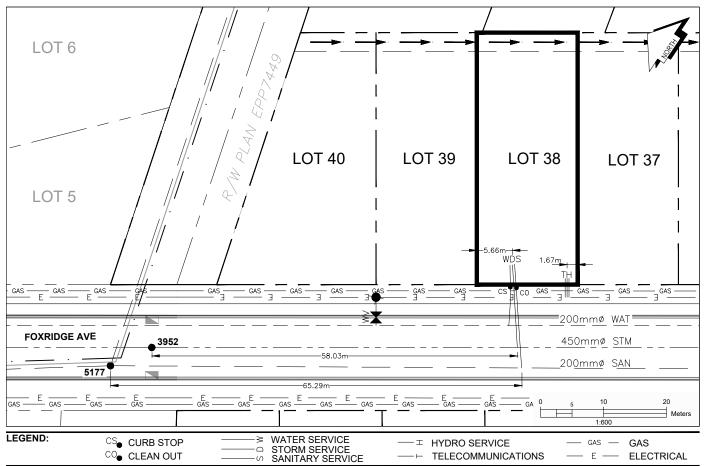

## City of Prince George HISTORY SHEET

| PID:   | 031-277-071 |
|--------|-------------|
| SD/MU: | SD100485    |
| WO:    |             |

CIVIC ADDRESS: 7228 FOXRIDGE AVE LEGAL DESCRIPTION: LOT 38 DISTRICT LOT 2014 PLAN EPP96993

| SERVICE<br>TYPE | DIAMETER<br>(mm) | MATERIAL | INVERT ELEV<br>AT MAIN (m) | INVERT ELEV<br>AT PROPERTY<br>LINE (m) | INVERT ELEV<br>AT SERVICE<br>END (m) | COVER AT<br>PROPERTY<br>LINE (m) | DISTANCE INTO<br>PROPERTY (m) | INSTALLATION<br>DATE |
|-----------------|------------------|----------|----------------------------|----------------------------------------|--------------------------------------|----------------------------------|-------------------------------|----------------------|
| SANITARY        | 100              | PVC      | 580.56                     | 580.89                                 | 580.98                               | 2.28                             | 3.00                          | AUG 2017             |
| WATER           | 19               | COPPER   | 579.57                     | 580.78                                 | 580.80                               | 2.39                             | 3.00                          | AUG 2017             |
| STORM           | 100              | PVC      | 579.93                     | 580.85                                 | 580.90                               | 2.32                             | 3.00                          | AUG 2017             |

| ELECTRICAL / COMMUNICATIONS / GAS |          |                   |                                 |  |  |  |  |
|-----------------------------------|----------|-------------------|---------------------------------|--|--|--|--|
| ТҮРЕ                              | PROVIDER | SIZE AND MATERIAL | LOCATION (UNDERGROUND/OVERHEAD) |  |  |  |  |
| ELECTRICAL                        | BC HYDRO | 75mm DB2          | UNDERGROUND                     |  |  |  |  |
| COMMUNICATION                     | TELUS    | 50mm DB2          | UNDERGROUND                     |  |  |  |  |
| COMMUNICATION                     | SHAW     | 50mm DB2          | UNDERGROUND                     |  |  |  |  |
| GAS                               | FORTISBC | 42 PROP/P.E.      | UNDERGROUND                     |  |  |  |  |

INFORMATION SHEETS: L&M ENGINEERING LIMITED PROJECT NUMBER 1140-15 SURVEY DATE: AUG 2017 INSTALLED BY: FORTWOOD HOMES LTD. COMMENTS:

> THE INFORMATION CONTAINED HEREIN IS FOR INTERNAL USE ONLY. NOT TO BE RELIED UPON UNLESS CONFIRMED BY SITE INVESTIGATION.