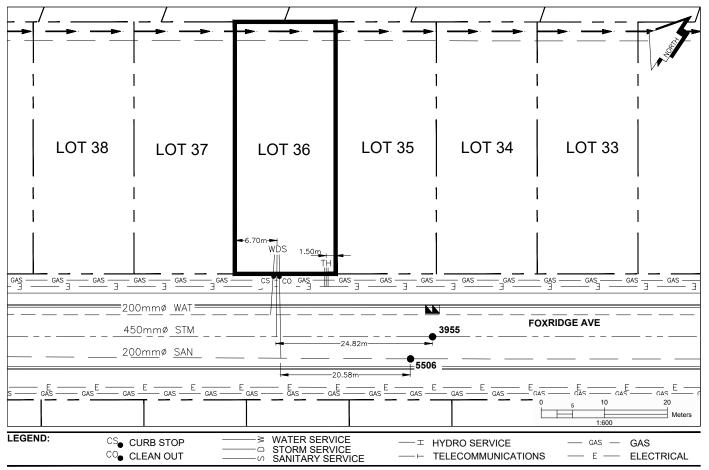

## City of Prince George HISTORY SHEET

| PID:   | 031-277-055 |
|--------|-------------|
| SD/MU: | SD100485    |
| WO:    |             |

PRINCE GEORGE

CIVIC ADDRESS: 7278 FOXRIDGE AVE LEGAL DESCRIPTION: LOT 36 DISTRICT LOT 2014 PLAN EPP96993

| SERVICE<br>TYPE | DIAMETER<br>(mm) | MATERIAL | INVERT ELEV<br>AT MAIN (m) | INVERT ELEV<br>AT PROPERTY<br>LINE (m) | INVERT ELEV<br>AT SERVICE<br>END (m) | COVER AT<br>PROPERTY<br>LINE (m) | DISTANCE INTO<br>PROPERTY (m) | INSTALLATION<br>DATE |
|-----------------|------------------|----------|----------------------------|----------------------------------------|--------------------------------------|----------------------------------|-------------------------------|----------------------|
| SANITARY        | 100              | PVC      | 579.47                     | 580.49                                 | 580.58                               | 2.34                             | 3.00                          | AUG 2017             |
| WATER           | 19               | COPPER   | 580.16                     | 580.42                                 | 580.43                               | 2.41                             | 3.00                          | AUG 2017             |
| STORM           | 100              | PVC      | 579.55                     | 580.48                                 | 580.58                               | 2.35                             | 3.00                          | AUG 2017             |

| ELECTRICAL / COMMUNICATIONS / GAS |          |                   |                                   |  |  |  |  |
|-----------------------------------|----------|-------------------|-----------------------------------|--|--|--|--|
| ТҮРЕ                              | PROVIDER | SIZE AND MATERIAL | LOCATION ( UNDERGROUND/ OVERHEAD) |  |  |  |  |
| ELECTRICAL                        | BC HYDRO | 75mm DB2          | UNDERGROUND                       |  |  |  |  |
| COMMUNICATION                     | TELUS    | 50mm DB2          | UNDERGROUND                       |  |  |  |  |
| COMMUNICATION                     | SHAW     | 50mm DB2          | UNDERGROUND                       |  |  |  |  |
| GAS                               | FORTISBC | 42 PROP/P.E.      | UNDERGROUND                       |  |  |  |  |