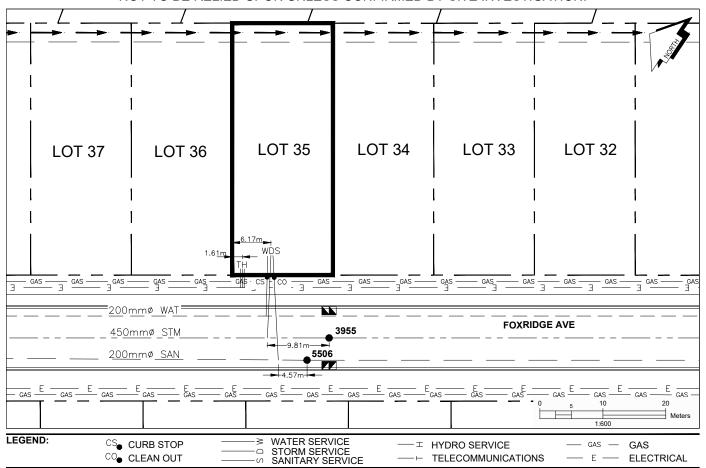

## City of Prince George HISTORY SHEET

| PID:   | 031-277-047 |
|--------|-------------|
| SD/MU: | SD100485    |
| WO:    |             |

CIVIC ADDRESS: 7300 FOXRIDGE AVE

LEGAL DESCRIPTION: LOT 35 DISTRICT LOT 2014 PLAN EPP96993

| SERVICE<br>TYPE | DIAMETER<br>(mm) | MATERIAL | INVERT ELEV<br>AT MAIN (m) | INVERT ELEV<br>AT PROPERTY<br>LINE (m) | INVERT ELEV<br>AT SERVICE<br>END (m) | COVER AT<br>PROPERTY<br>LINE (m) | DISTANCE INTO<br>PROPERTY (m) | INSTALLATION DATE |
|-----------------|------------------|----------|----------------------------|----------------------------------------|--------------------------------------|----------------------------------|-------------------------------|-------------------|
| SANITARY        | 100              | PVC      | 579.76                     | 580.25                                 | 580.37                               | 2.29                             | 3.00                          | AUG 2017          |
| WATER           | 19               | COPPER   | 579.13                     | 580.24                                 | 580.32                               | 2.34                             | 3.00                          | AUG 2017          |
| STORM           | 100              | PVC      | 579.39                     | 580.27                                 | 580.37                               | 2.29                             | 3.00                          | AUG 2017          |

| ELECTRICAL / COMMUNICATIONS / GAS |          |                   |                                   |  |  |  |
|-----------------------------------|----------|-------------------|-----------------------------------|--|--|--|
| TYPE                              | PROVIDER | SIZE AND MATERIAL | LOCATION ( UNDERGROUND/ OVERHEAD) |  |  |  |
| ELECTRICAL                        | BC HYDRO | 75mm DB2          | UNDERGROUND                       |  |  |  |
| COMMUNICATION                     | TELUS    | 50mm DB2          | UNDERGROUND                       |  |  |  |
| COMMUNICATION                     | SHAW     | 50mm DB2          | UNDERGROUND                       |  |  |  |
| GAS                               | FORTISBC | 42 PROP/P.E.      | UNDERGROUND                       |  |  |  |