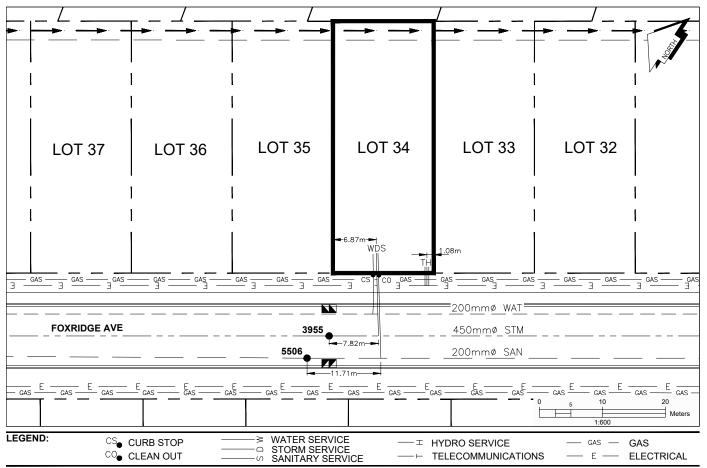

## City of Prince George HISTORY SHEET

| PID:   | 031-277-039 |
|--------|-------------|
| SD/MU: | SD100485    |
| WO:    |             |

PRINCE GEORGE

| CIVIC ADDRESS:     | 7324 FOXRIDGE AVE |                   |               |  |  |
|--------------------|-------------------|-------------------|---------------|--|--|
| LEGAL DESCRIPTION: | LOT 34            | DISTRICT LOT 2014 | PLAN EPP96993 |  |  |

| SERVICE<br>TYPE | DIAMETER<br>(mm) | MATERIAL | INVERT ELEV<br>AT MAIN (m) | INVERT ELEV<br>AT PROPERTY<br>LINE (m) | INVERT ELEV<br>AT SERVICE<br>END (m) | COVER AT<br>PROPERTY<br>LINE (m) | DISTANCE INTO<br>PROPERTY (m) | INSTALLATION<br>DATE |
|-----------------|------------------|----------|----------------------------|----------------------------------------|--------------------------------------|----------------------------------|-------------------------------|----------------------|
| SANITARY        | 100              | PVC      | 579.67                     | 580.08                                 | 580.20                               | 2.41                             | 3.00                          | AUG 2017             |
| WATER           | 19               | COPPER   | 579.42                     | 580.09                                 | 580.13                               | 2.40                             | 3.00                          | AUG 2017             |
| STORM           | 100              | PVC      | 579.13                     | 580.15                                 | 580.19                               | 2.34                             | 3.00                          | AUG 2017             |

| ELECTRICAL / COMMUNICATIONS / GAS |          |                   |                                   |  |
|-----------------------------------|----------|-------------------|-----------------------------------|--|
| ТҮРЕ                              | PROVIDER | SIZE AND MATERIAL | LOCATION ( UNDERGROUND/ OVERHEAD) |  |
| ELECTRICAL                        | BC HYDRO | 75mm DB2          | UNDERGROUND                       |  |
| COMMUNICATION                     | TELUS    | 50mm DB2          | UNDERGROUND                       |  |
| COMMUNICATION                     | SHAW     | 50mm DB2          | UNDERGROUND                       |  |
| GAS                               | FORTISBC | 42 PROP/P.E.      | UNDERGROUND                       |  |