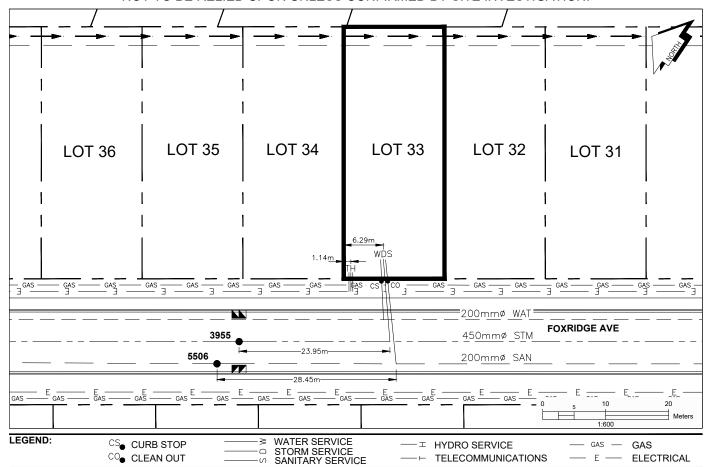

## City of Prince George HISTORY SHEET

| PID:   | 031-277-021 |
|--------|-------------|
| SD/MU: | SD100485    |
| WO:    |             |

CIVIC ADDRESS: 7348 FOXRIDGE AVE

LEGAL DESCRIPTION: LOT 33 DISTRICT LOT 2014 PLAN EPP96993

| SERVICE<br>TYPE | DIAMETER<br>(mm) | MATERIAL | INVERT ELEV<br>AT MAIN (m) | INVERT ELEV<br>AT PROPERTY<br>LINE (m) | INVERT ELEV<br>AT SERVICE<br>END (m) | COVER AT<br>PROPERTY<br>LINE (m) | DISTANCE INTO<br>PROPERTY (m) | INSTALLATION DATE |
|-----------------|------------------|----------|----------------------------|----------------------------------------|--------------------------------------|----------------------------------|-------------------------------|-------------------|
| SANITARY        | 100              | PVC      | 579.45                     | 579.97                                 | 580.05                               | 2.36                             | 3.00                          | AUG 2017          |
| WATER           | 19               | COPPER   | 578.81                     | 579.95                                 | 580.04                               | 2.38                             | 3.00                          | AUG 2017          |
| STORM           | 100              | PVC      | 578.94                     | 579.97                                 | 580.05                               | 2.36                             | 3.00                          | AUG 2017          |

| ELECTRICAL / COMMUNICATIONS / GAS |          |                   |                                   |  |  |  |
|-----------------------------------|----------|-------------------|-----------------------------------|--|--|--|
| TYPE                              | PROVIDER | SIZE AND MATERIAL | LOCATION ( UNDERGROUND/ OVERHEAD) |  |  |  |
| ELECTRICAL                        | BC HYDRO | 75mm DB2          | UNDERGROUND                       |  |  |  |
| COMMUNICATION                     | TELUS    | 50mm DB2          | UNDERGROUND                       |  |  |  |
| COMMUNICATION                     | SHAW     | 50mm DB2          | UNDERGROUND                       |  |  |  |
| GAS                               | FORTISBC | 42 PROP/P.E.      | UNDERGROUND                       |  |  |  |