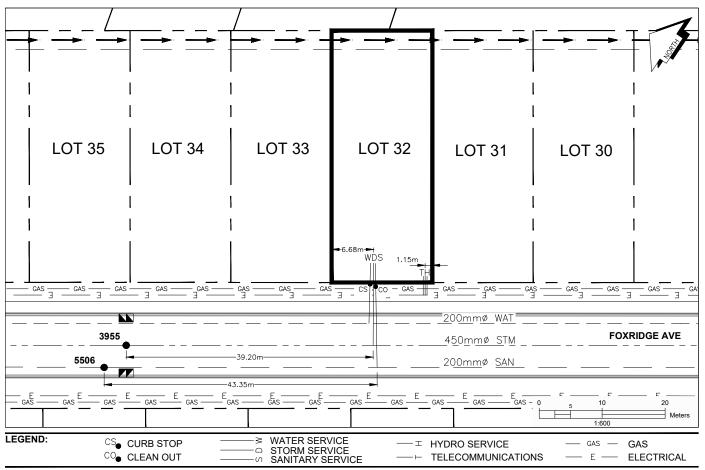

## City of Prince George HISTORY SHEET

| PID:   | 031-277-012 |
|--------|-------------|
| SD/MU: | SD100485    |
| WO:    |             |

CIVIC ADDRESS: 7372 FOXRIDGE AVE LEGAL DESCRIPTION: LOT 32 DISTRICT LOT 2014 PLAN EPP96993

| SERVICE<br>TYPE | DIAMETER<br>(mm) | MATERIAL | INVERT ELEV<br>AT MAIN (m) | INVERT ELEV<br>AT PROPERTY<br>LINE (m) | INVERT ELEV<br>AT SERVICE<br>END (m) | COVER AT<br>PROPERTY<br>LINE (m) | DISTANCE INTO<br>PROPERTY (m) | INSTALLATION<br>DATE |
|-----------------|------------------|----------|----------------------------|----------------------------------------|--------------------------------------|----------------------------------|-------------------------------|----------------------|
| SANITARY        | 100              | PVC      | 579.50                     | 579.80                                 | 579.87                               | 2.36                             | 3.00                          | AUG 2017             |
| WATER           | 19               | COPPER   | 578.63                     | 579.75                                 | 579.82                               | 2.41                             | 3.00                          | AUG 2017             |
| STORM           | 100              | PVC      | 578.72                     | 579.78                                 | 579.85                               | 2.38                             | 3.00                          | AUG 2017             |

| ELECTRICAL / COMMUNICATIONS / GAS |          |                   |                                   |  |  |  |  |
|-----------------------------------|----------|-------------------|-----------------------------------|--|--|--|--|
| ТҮРЕ                              | PROVIDER | SIZE AND MATERIAL | LOCATION ( UNDERGROUND/ OVERHEAD) |  |  |  |  |
| ELECTRICAL                        | BC HYDRO | 75mm DB2          | UNDERGROUND                       |  |  |  |  |
| COMMUNICATION                     | TELUS    | 50mm DB2          | UNDERGROUND                       |  |  |  |  |
| COMMUNICATION                     | SHAW     | 50mm DB2          | UNDERGROUND                       |  |  |  |  |
| GAS                               | FORTISBC | 42 PROP/P.E.      | UNDERGROUND                       |  |  |  |  |

INFORMATION SHEETS: L&M ENGINEERING LIMITED PROJECT NUMBER 1140-15 SURVEY DATE: AUG 2017 INSTALLED BY: FORTWOOD HOMES LTD. COMMENTS:

> THE INFORMATION CONTAINED HEREIN IS FOR INTERNAL USE ONLY. NOT TO BE RELIED UPON UNLESS CONFIRMED BY SITE INVESTIGATION.