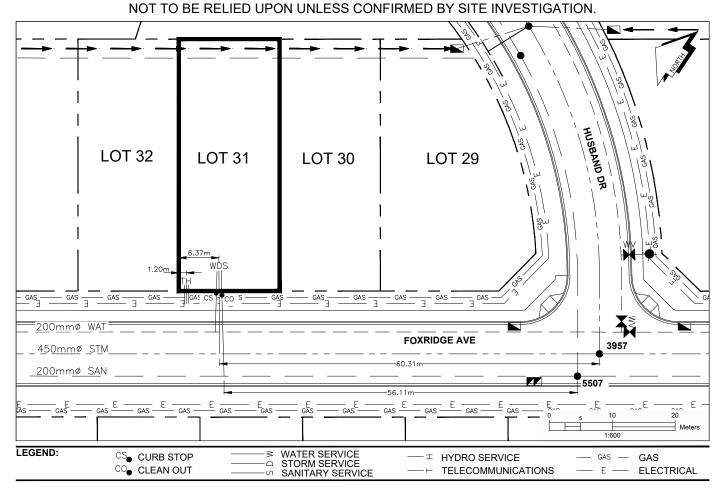

## City of Prince George HISTORY SHEET

| PID:   | 031-277-004 |
|--------|-------------|
| SD/MU: | SD100485    |
| WO:    |             |

CIVIC ADDRESS: 7398 FOXRIDGE AVE LEGAL DESCRIPTION: LOT 31 DISTRICT LOT 2014 PLAN EPP96993

| SERVICE<br>TYPE | DIAMETER<br>(mm) | MATERIAL | INVERT ELEV<br>AT MAIN (m) | INVERT ELEV<br>AT PROPERTY<br>LINE (m) | INVERT ELEV<br>AT SERVICE<br>END (m) | COVER AT<br>PROPERTY<br>LINE (m) | DISTANCE INTO<br>PROPERTY (m) | INSTALLATION<br>DATE |
|-----------------|------------------|----------|----------------------------|----------------------------------------|--------------------------------------|----------------------------------|-------------------------------|----------------------|
| SANITARY        | 100              | PVC      | 579.30                     | 579.58                                 | 579.70                               | 2.41                             | 3.00                          | AUG 2017             |
| WATER           | 19               | COPPER   | 578.47                     | 579.61                                 | 579.67                               | 2.38                             | 3.00                          | AUG 2017             |
| STORM           | 100              | PVC      | 578.55                     | 579.61                                 | 579.72                               | 2.38                             | 3.00                          | AUG 2017             |

| ELECTRICAL / COMMUNICATIONS / GAS |          |                   |                                   |  |  |  |  |
|-----------------------------------|----------|-------------------|-----------------------------------|--|--|--|--|
| ТҮРЕ                              | PROVIDER | SIZE AND MATERIAL | LOCATION ( UNDERGROUND/ OVERHEAD) |  |  |  |  |
| ELECTRICAL                        | BC HYDRO | 75mm DB2          | UNDERGROUND                       |  |  |  |  |
| COMMUNICATION                     | TELUS    | 50mm DB2          | UNDERGROUND                       |  |  |  |  |
| COMMUNICATION                     | SHAW     | 50mm DB2          | UNDERGROUND                       |  |  |  |  |
| GAS                               | FORTISBC | 42 PROP/P.E.      | UNDERGROUND                       |  |  |  |  |