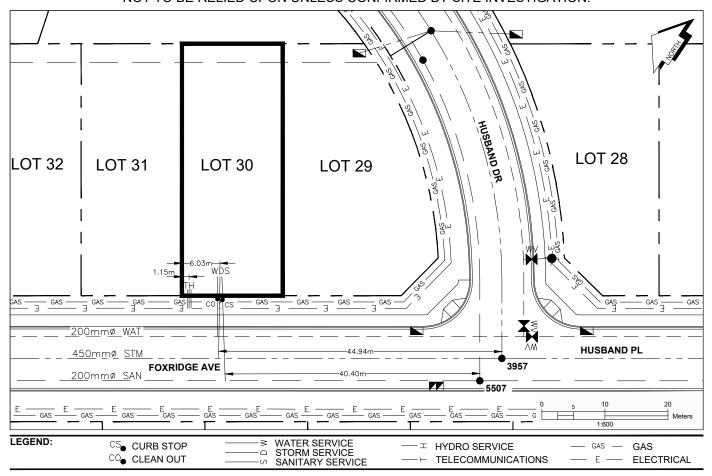

## City of Prince George HISTORY SHEET

| PID:   | 031-276-997 |
|--------|-------------|
| SD/MU: | SD100485    |
| WO:    |             |

PRINCE GEORGE

## CIVIC ADDRESS: 7410 FOXRIDGE AVE LEGAL DESCRIPTION: LOT 30 DISTRICT LOT 2014 PLAN EPP96993

| SERVICE<br>TYPE | DIAMETER<br>(mm) | MATERIAL | INVERT ELEV<br>AT MAIN (m) | INVERT ELEV<br>AT PROPERTY<br>LINE (m) | INVERT ELEV<br>AT SERVICE<br>END (m) | COVER AT<br>PROPERTY<br>LINE (m) | DISTANCE INTO<br>PROPERTY (m) | INSTALLATION<br>DATE |
|-----------------|------------------|----------|----------------------------|----------------------------------------|--------------------------------------|----------------------------------|-------------------------------|----------------------|
| SANITARY        | 100              | PVC      | 579.08                     | 579.52                                 | 579.60                               | 2.31                             | 3.00                          | AUG 2017             |
| WATER           | 19               | COPPER   | 578.31                     | 579.48                                 | 579.51                               | 2.35                             | 3.00                          | AUG 2017             |
| STORM           | 100              | PVC      | 578.36                     | 579.53                                 | 579.64                               | 2.30                             | 3.00                          | AUG 2017             |

| ELECTRICAL / COMMUNICATIONS / GAS |          |                   |                                   |  |  |  |  |
|-----------------------------------|----------|-------------------|-----------------------------------|--|--|--|--|
| ТҮРЕ                              | PROVIDER | SIZE AND MATERIAL | LOCATION ( UNDERGROUND/ OVERHEAD) |  |  |  |  |
| ELECTRICAL                        | BC HYDRO | 75mm DB2          | UNDERGROUND                       |  |  |  |  |
| COMMUNICATION                     | TELUS    | 50mm DB2          | UNDERGROUND                       |  |  |  |  |
| COMMUNICATION                     | SHAW     | 50mm DB2          | UNDERGROUND                       |  |  |  |  |
| GAS                               | FORTISBC | 42 PROP/P.E.      | UNDERGROUND                       |  |  |  |  |

INFORMATION SHEETS: L&M ENGINEERING LIMITED PROJECT NUMBER 1140-15 SURVEY DATE: INSTALLED BY: FORTWOOD HOMES LTD. COMMENTS:

AUG 2017

THE INFORMATION CONTAINED HEREIN IS FOR INTERNAL USE ONLY. NOT TO BE RELIED UPON UNLESS CONFIRMED BY SITE INVESTIGATION.