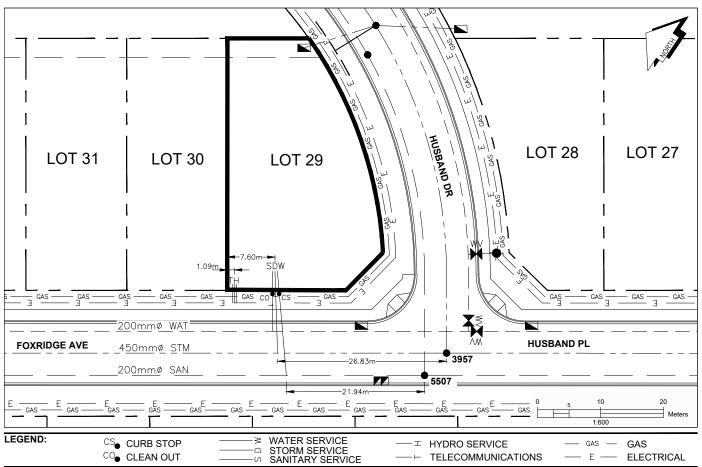

## City of Prince George HISTORY SHEET

| PID:   | 031-276-989 |
|--------|-------------|
| SD/MU: | SD100485    |
| WO:    |             |

CIVIC ADDRESS: 7428 FOXRIDGE AVE

LEGAL DESCRIPTION: LOT 29 DISTRICT LOT 2014 PLAN EPP96993

| SERVICE<br>TYPE | DIAMETER<br>(mm) | MATERIAL | INVERT ELEV<br>AT MAIN (m) | INVERT ELEV<br>AT PROPERTY<br>LINE (m) | INVERT ELEV<br>AT SERVICE<br>END (m) | COVER AT<br>PROPERTY<br>LINE (m) | DISTANCE INTO<br>PROPERTY (m) | INSTALLATION DATE |
|-----------------|------------------|----------|----------------------------|----------------------------------------|--------------------------------------|----------------------------------|-------------------------------|-------------------|
| SANITARY        | 100              | PVC      | 579.07                     | 579.33                                 | 579.44                               | 2.31                             | 3.00                          | SEPT 2017         |
| WATER           | 19               | COPPER   | 578.07                     | 579.30                                 | 579.36                               | 2.34                             | 3.00                          | SEPT 2017         |
| STORM           | 100              | PVC      | 578.10                     | 579.36                                 | 579.44                               | 2.28                             | 3.00                          | SEPT 2017         |

| ELECTRICAL / COMMUNICATIONS / GAS |          |                   |                                   |  |  |  |  |
|-----------------------------------|----------|-------------------|-----------------------------------|--|--|--|--|
| TYPE                              | PROVIDER | SIZE AND MATERIAL | LOCATION ( UNDERGROUND/ OVERHEAD) |  |  |  |  |
| ELECTRICAL                        | BC HYDRO | 75mm DB2          | UNDERGROUND                       |  |  |  |  |
| COMMUNICATION                     | TELUS    | 50mm DB2          | UNDERGROUND                       |  |  |  |  |
| COMMUNICATION                     | SHAW     | 50mm DB2          | UNDERGROUND                       |  |  |  |  |
| GAS                               | FORTISBC | 42 PROP/P.E.      | UNDERGROUND                       |  |  |  |  |